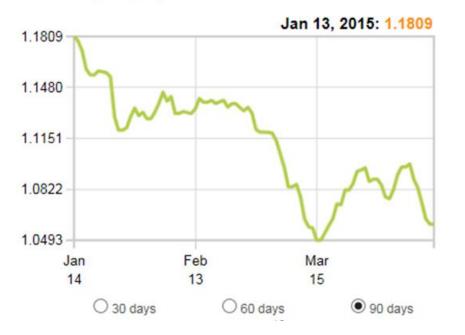

### Currency

### Euro vs US \$

#### **Recent Trends**

EUR/USD average daily bid prices