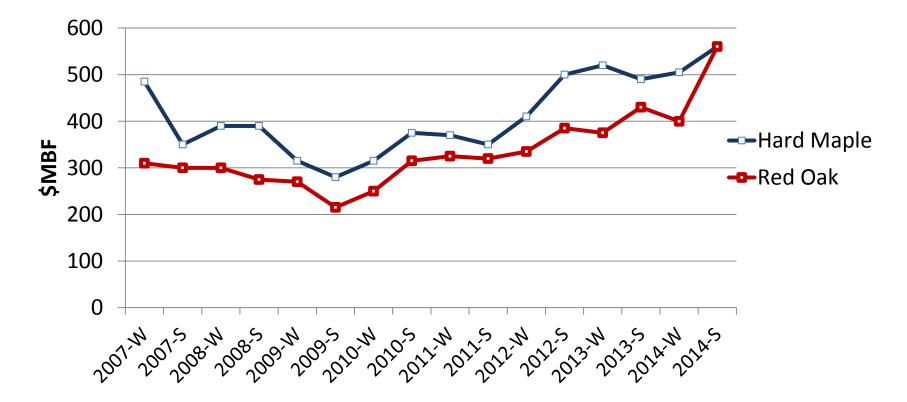

# Sawlog stumpage prices have followed suit for many species

P&C TimberMart North Vol. 20 No. 2

### Hardwood Lumber

Hardwood Review-Barrett, 2015