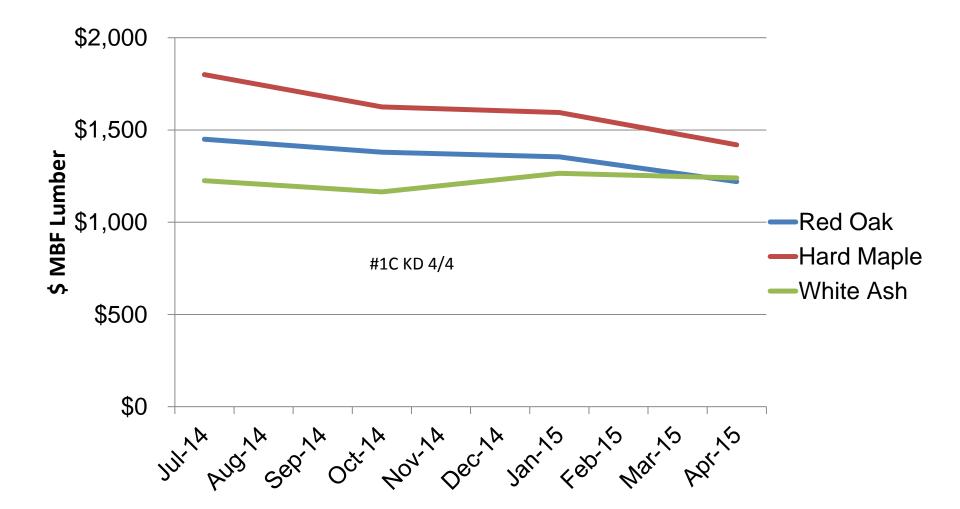

, and wood substitutes





### **Customer Preference**

• Perception drives customer taste!!!





### Currency

### Euro vs US \$

#### **Recent Trends**

EUR/USD average daily bid prices



### CA \$ vs US \$

#### **Recent Trends**

CAD/USD average daily bid prices



http://www.oanda.com/currency/converter/

### **Market Trends**

Stumpage prices are influenced by many different factors. Prices have risen recently due to competition for raw material



P&C TimberMart North Vol. 20 No. 2

# Sawlog stumpage prices have followed suit for many species



P&C TimberMart North Vol. 20 No. 2

### Pulp and Paper Industry

Pulping capacity per day



USDA National Pulpwood Production, 2014

### Pulp and Paper Industry



Year

#### USDA National Pulpwood Production, 2014

### Hardwood Lumber



Hardwood Review-Barrett, 2015

### Wisconsin's Exports



### **General Market Drivers**

Weather

Number of Producers

Available harvestable timber

> Available truck drivers

Currency

Housing market

Global Competition

Customer Preference

### Wisconsin's Logging Workforce



Liklihood for next generation to takeover business

### Sawmill Trends

# A lot has changed over the years but misperception is still present...



### Wisconsin's Sawmill Industry

### **Diversity of markets**

- Hardwood lumber
- Dimension lumber
- Cut stock/pallets
- Crane mats
- Log home components
- Railroad ties & cants
- Residues (bark/chips/ sawdust)
- Veneer sorts
- Exports





### Wisconsin's Sawmill Industry

- Vertical Integration
  - Expanding into different areas of the production chain to capture