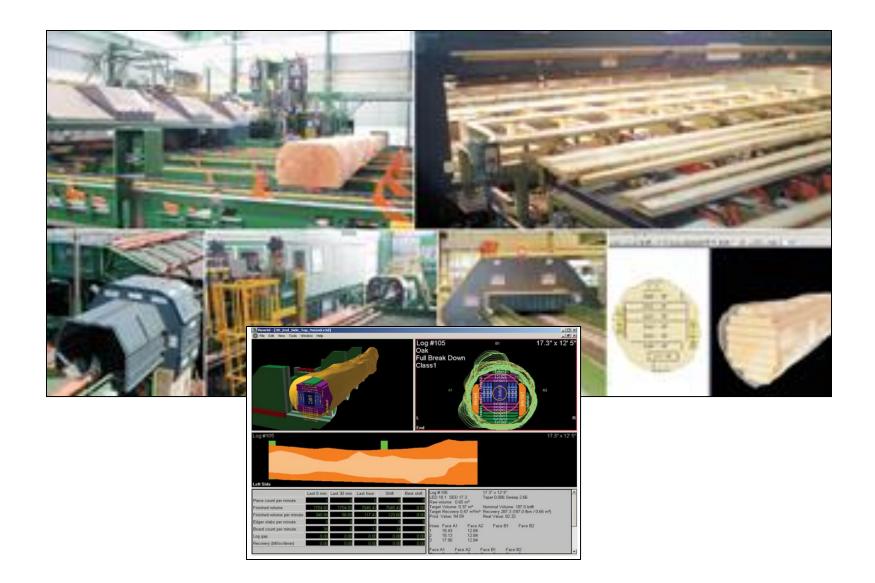

### Sawmill Technologies

- Reduce/eliminate "waste"
  - Physical waste, defects, time, excess handling

Examples:

- Log and lumber optimization
- Grading and tally
- Heat treatment methods

### Log and Lumber Optimization

### Grading and Tally

| North Boold Priority<br>Boold Repair<br>Boold Repair | "x 14' 4" x 14'       |
|--------------------------------------------------------------------------------------------------------------------------------------------------------------------------------------------------------------------------------------------------------------------------------------------------------------------------------------------------------------------------------------------------------------------------------------------------------------------------------------------------------------------------------------------------------------------------------------------------------------------------------------------------------------------------------------------------------------------------------------------------------------------------------------------------------------------------------------------------------------------------------------------------------------------------------------------------------------------------------------------------------------------------------------------------------------------------------------------------------------------------------------------------------------------------------------------------------------------------------------------------------------------------------------------------------------------------------------------------------------------------------------------------------------------------------------------------------------------------------------------------------------------------------------------------------------------------------------------------------------------------------------------------------------------------------------------------------------------------------------------------------------------------------------------------------------------------------------------------------------------------------------------------------------------------------------------------------------------------------------------------------------------------------------------------------------------------------------------------------------------------------------------------------------------------------------------------------------------------------------------------------------------------------------------------------------------------------------------------------------------------------------------------------------------------------------------------------------------------------------------------------------------------------------------------------------------------------------|-----------------------|
| Title         Dot 2010         Part           2/4         Parting         Part           2/4         Parting         Part           2/4         Part         Part                                                                                                                                                                                                                                                                                                                                                                                                                                                                                                                                                                                                                                                                                                                                                                                                                                                                                                                                                                                                                                                                                                                                                                                                                                                                                                                                                                                                                                                                                                                                                                                    | * x 14' Ta*           |
| $\begin{array}{c c c c c c c c c c c c c c c c c c c $                                                                                                                                                                                                                                                                                                                                                                                                                                                                                                                                                                                                                                                                                                                                                                                                                                                                                                                                                                                                                                                                                                                                                                                                                                                                                                                                                                                                                                                                                                                                                                                                                                                                                                                                                                                                                                                                                                                                                                                                                                                                                                                                                                                                                                                                                                                                                                                                                                                                                                                               | "x 14" 4" - 4"        |
| $\begin{array}{c c c c c c c c c c c c c c c c c c c $                                                                                                                                                                                                                                                                                                                                                                                                                                                                                                                                                                                                                                                                                                                                                                                                                                                                                                                                                                                                                                                                                                                                                                                                                                                                                                                                                                                                                                                                                                                                                                                                                                                                                                                                                                                                                                                                                                                                                                                                                                                                                                                                                                                                                                                                                                                                                                                                                                                                                                                               |                       |
| Couns Court         3         (i)         (                                                                                                                                                                                                                                                                                                                                                                                                                                                                                                                                                                                                                                                                                                                                                                                                                                                                                                                                                                                                                                                                                                                                                                                                                                                                                                                                                                              | 8" x 14'              |
| 28         4         0         9*x14*         9*x13*         11*x13*         9*x14*         9*x13*         11*x13*         9*x14*                                                                                                                                                                                                                                                                                                                                                                                                                                                                                                                                                                                                                                                                                                                                                                                                                                                                                                                                                                                                                                                                                                                                                                                                                                                                               | 5" x 14'              |
| Study         Study <th< td=""><td>8" x 14"</td></th<>                                                                                                                                                                                                                                                                                                                                                                                                                                                                                                                                                                                                                                                                                                                                                                                                                                                                                                                                                                                                                                                                                                                                                                                                                                                                           | 8" x 14"              |
| $ \begin{array}{c c c c c c c c c c c c c c c c c c c $                                                                                                                                                                                                                                                                                                                                                                                                                                                                                                                                                                                                                                                                                                                                                                                                                                                                                                                                                                                                                                                                                                                                                                                                                                                                                                                                                                                                                                                                                                                                                                                                                                                                                                                                                                                                                                                                                                                                                                                                                                                                                                                                                                                                                                                                                                                                                                                                                                                                                                                              | 7" x 14"              |
| $\begin{array}{c c c c c c c c c c c c c c c c c c c $                                                                                                                                                                                                                                                                                                                                                                                                                                                                                                                                                                                                                                                                                                                                                                                                                                                                                                                                                                                                                                                                                                                                                                                                                                                                                                                                                                                                                                                                                                                                                                                                                                                                                                                                                                                                                                                                                                                                                                                                                                                                                                                                                                                                                                                                                                                                                                                                                                                                                                                               | 9" x 14'              |
| Provide                                                                                                                                                                                                                                                                                                                                                                                                                                                                                                                                                                                                                                                                                                                                                                                                                                                                                                                                                                                                                                                                                                                                                                                                                                                                                                                                                                                                                                                                                                                                                                                                                                                                                                              | 6" x 14'              |
| 10         10         10         10         10         10         10         10         10         10         10         10         10         10         10         10         10         10         10         10         10         10         10         10         10         10         10         10         10         10         10         10         10         10         10         10         10         10         10         10         10         10         10         10         10         10         10         10         10         10         10         10         10         10         10         10         10         10         10         10         10         10         10         10         10         10         10         10         10         10         10         10         10         10         10         10         10         10         10         10         10         10         10         10         10         10         10         10         10         10         10         10         10         10         10         10         10         10         10         10         10         10<                                                                                                                                                                                                                                                                                                                                                                                                                                                                                                                                                                                                                                                                                                                                                                                                                                                                                                                                                                                                                                                                                                                                                                                                                                                                                                                                                                                                                           | 5" x 14'              |
| Diff         Diff <thdif< th=""> <thdiff< th="">         Diff         Di</thdiff<></thdif<>                                                                                                                                                                                                                                                                                                                                                                                                                                                                                                                                                                                                                                                                                                                                                                                                                                                                                                                                                                                                                                                                                                                                                                                                                                                                                                               | 6" x 14'              |
| 1,511 (b)         16         17         16         7 × 16         7 × 16         7 × 16         7 × 16         7 × 16         7 × 16         7 × 16         7 × 16         7 × 16         7 × 16         7 × 16         7 × 16         7 × 16         7 × 16         7 × 16         7 × 16         7 × 16         7 × 16         7 × 16         7 × 16         7 × 16         7 × 16         7 × 16         7 × 16         7 × 16         7 × 16         7 × 16         7 × 16         7 × 16         7 × 16         7 × 16         7 × 16         7 × 16         7 × 16         7 × 16         7 × 16         7 × 16         7 × 16         7 × 16         7 × 16         7 × 16         7 × 16         7 × 16         7 × 16         7 × 16         7 × 16         7 × 16         7 × 16         7 × 16         7 × 16         7 × 16         7 × 16         7 × 16         7 × 16         7 × 16         7 × 16         7 × 16         7 × 16         7 × 16         7 × 16         7 × 16         7 × 16         7 × 16         7 × 16         7 × 16         7 × 16         7 × 16         7 × 16         7 × 16         7 × 16         7 × 16         7 × 16         7 × 16         7 × 16         7 × 16         7 × 16         7 × 16         7 × 16         7 × 16         7 × 16         7 × 16                                                                                                                                                                                                                                                                                                                                                                                                                                                                                                                                                                                                                                                                                                                                                                                                                                                                                                                                                                                                                                                                                                                                                                                                                                                                            | 6" x 14'              |
| Control         State         <                                                                                                                                                                                                                                                                                                                                                                                                                                                                                                                                                                                                                                                                                                                                                                                                                                                                                                                                                                                                                                                                                                                                                                                                                                                                                                  | 6" x 14'<br>10" x 14' |
| 5'         2'         8         35         14'         12' x 14'         0" x 14'         5" x 13'         5" x 13'         5" x 14'         5" x 14'         10' x 14'         1" x 14' <th1" 14'<="" th="" x="">         1" x 14'         1" x 14'</th1">                                                                                                                                                                                                                                                                                                                                                                                                                                                                                                                                                                                                                                                                                                                                                                                                                                                                                                                                                                                                                                                                                                                                                                                                      | 6" x 14'              |
| 5         5         7         14'         5'x 14'         5'x 14'         9'x 14'           7'         18         1         19         16         (4)         12''x 14'         10''x 14'         9''x 14'         7''x 14'           7''         18         1         19         19''         17''         11'''         10''x 14''         7''x 14''                                                                                                                                                                                                                                                                                                                                                                                                                                                                                                                                                                                                                                                                                                                                                                                                                                                                                                                                                                                                                                                                                                                                                                                                                                                                                                                                                                                                                                                                                                                                                                                                                                                                                                                                                                                                                                                                                                                                                                                                                                                                                                                                                                                                                               | 13' 6" x 14'          |
| 7"         18         1         19         19:         17         (1)         12" x 14'         10" x 14'         7" x 14'           7"         18         1         19         19:         17" x 14'         5" x 13'         11" x 14'         8" x 14'                                                                                                                                                                                                                                                                                                                                                                                                                                                                                                                                                                                                                                                                                                                                                                                                                                                                                                                                                                                                                                                                                                                                                                                                                                                                                                                                                                                                                                                                                                                                                                                                                                                                                                                                                                                                                                                                                                                                                                                                                                                                                                                                                                                                                                                                                                                            |                       |
| 7"x14" 0 x13 11 x14" 8"x14"                                                                                                                                                                                                                                                                                                                                                                                                                                                                                                                                                                                                                                                                                                                                                                                                                                                                                                                                                                                                                                                                                                                                                                                                                                                                                                                                                                                                                                                                                                                                                                                                                                                                                                                                                                                                                                                                                                                                                                                                                                                                                                                                                                                                                                                                                                                                                                                                                                                                                                                                                          | 9" x 14'              |
|                                                                                                                                                                                                                                                                                                                                                                                                                                                                                                                                                                                                                                                                                                                                                                                                                                                                                                                                                                                                                                                                                                                                                                                                                                                                                                                                                                                                                                                                                                                                                                                                                                                                                                                                                                                                                                                                                                                                                                                                                                                                                                                                                                                                                                                                                                                                                                                                                                                                                                                                                                                      | 8" x 14'              |
| 0 X 14 0 X 13 10 X 14' 4' X                                                                                                                                                                                                                                                                                                                                                                                                                                                                                                                                                                                                                                                                                                                                                                                                                                                                                                                                                                                                                                                                                                                                                                                                                                                                                                                                                                                                                                                                                                                                                                                                                                                                                                                                                                                                                                                                                                                                                                                                                                                                                                                                                                                                                                                                                                                                                                                                                                                                                                                                                          |                       |
| 0 A 14 0 A 14 4 X 14                                                                                                                                                                                                                                                                                                                                                                                                                                                                                                                                                                                                                                                                                                                                                                                                                                                                                                                                                                                                                                                                                                                                                                                                                                                                                                                                                                                                                                                                                                                                                                                                                                                                                                                                                                                                                                                                                                                                                                                                                                                                                                                                                                                                                                                                                                                                                                                                                                                                                                                                                                 |                       |
| 10 14 1 13 10 10 10 D X 10 0 X                                                                                                                                                                                                                                                                                                                                                                                                                                                       |                       |
| 11" 3 1 4 63 21 (5)<br>6" x 14' 10" x 14' 9" x 14' 5" x 14<br>12" 5 5 88 22 (5) 8" x 14' 6" x 14' 12" x 14' 3" x 14'                                                                                                                                                                                                                                                                                                                                                                                                                                                                                                                                                                                                                                                                                                                                                                                                                                                                                                                                                                                                                                                                                                                                                                                                                                                                                                                                                                                                                                                                                                                                                                                                                                                                                                                                                                                                                                                                                                                                                                                                                                                                                                                                                                                                                                                                                                                                                                                                                                                                 | 8" x 14'              |
| 12 5 5 00 23 (S) 00 441 5" x 441 0" x 421 400 x 441                                                                                                                                                                                                                                                                                                                                                                                                                                                                                                                                                                                                                                                                                                                                                                                                                                                                                                                                                                                                                                                                                                                                                                                                                                                                                                                                                                                                                                                                                                                                                                                                                                                                                                                                                                                                                                                                                                                                                                                                                                                                                                                                                                                                                                                                                                                                                                                                                                                                                                                                  | 8" x 14'              |
| 17 1 20 24 (5) 5" x 14' 6" x 14' 10" x 14' 5" x 14'                                                                                                                                                                                                                                                                                                                                                                                                                                                                                                                                                                                                                                                                                                                                                                                                                                                                                                                                                                                                                                                                                                                                                                                                                                                                                                                                                                                                                                                                                                                                                                                                                                                                                                                                                                                                                                                                                                                                                                                                                                                                                                                                                                                                                                                                                                                                                                                                                                                                                                                                  | 8" x 14'              |
| 25 (6) 7" x 14" 5" x 14" 6" x 14" 6" x 14"                                                                                                                                                                                                                                                                                                                                                                                                                                                                                                                                                                                                                                                                                                                                                                                                                                                                                                                                                                                                                                                                                                                                                                                                                                                                                                                                                                                                                                                                                                                                                                                                                                                                                                                                                                                                                                                                                                                                                                                                                                                                                                                                                                                                                                                                                                                                                                                                                                                                                                                                           | 9" x 14'              |
| 26 (5) 5" x 14' 6" x 13' 8" x 14' 9" x 14'                                                                                                                                                                                                                                                                                                                                                                                                                                                                                                                                                                                                                                                                                                                                                                                                                                                                                                                                                                                                                                                                                                                                                                                                                                                                                                                                                                                                                                                                                                                                                                                                                                                                                                                                                                                                                                                                                                                                                                                                                                                                                                                                                                                                                                                                                                                                                                                                                                                                                                                                           | 5" x 14'              |
| 27 (5) 6" x 14' 7" x 14' 7" x 13' 5" x 13'                                                                                                                                                                                                                                                                                                                                                                                                                                                                                                                                                                                                                                                                                                                                                                                                                                                                                                                                                                                                                                                                                                                                                                                                                                                                                                                                                                                                                                                                                                                                                                                                                                                                                                                                                                                                                                                                                                                                                                                                                                                                                                                                                                                                                                                                                                                                                                                                                                                                                                                                           | 9" x 14'              |
| 28 (5) 5" x 14' 7" x 14' 9" x 14' 10" x 14'                                                                                                                                                                                                                                                                                                                                                                                                                                                                                                                                                                                                                                                                                                                                                                                                                                                                                                                                                                                                                                                                                                                                                                                                                                                                                                                                                                                                                                                                                                                                                                                                                                                                                                                                                                                                                                                                                                                                                                                                                                                                                                                                                                                                                                                                                                                                                                                                                                                                                                                                          | 7" x 14'              |
|                                                                                                                                                                                                                                                                                                                                                                                                                                                                                                                                                                                                                                                                                                                                                                                                                                                                                                                                                                                                                                                                                                                                                                                                                                                                                                                                                                                                                                                                                                                                                                                                                                                                                                                                                                                                                                                                                                                                                                                                                                                                                                                                                                                                                                                                                                                                                                                                                                                                                                                                                                                      |                       |
| Clear Tropple Sticky Feotrage     Fit Window Select                                                                                                                                                                                                                                                                                                                                                                                                                                                                                                                                                                                                                                                                                                                                                                                                                                                                                                                                                                                                                                                                                                                                                                                                                                                                                                                                                                                                                                                                                                                                                                                                                                                                                                                                                                                                                                                                                                                                                                                                                                                                                                                                                                                                                                                                                                                                                                                                                                                                                                                                  | cton Dynamic          |