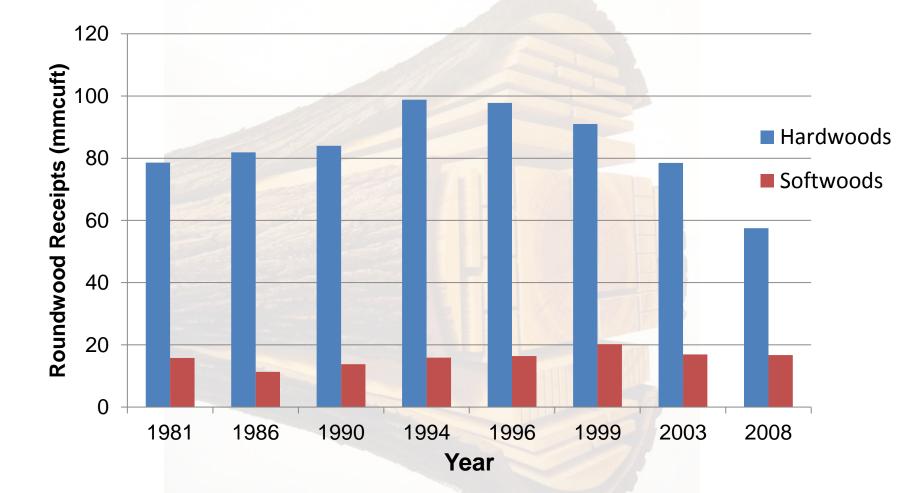

### Production peaked between 1996-1999 and has since decreased

## Overall, a greater volume of hardwood saw log material is processed than softwoods