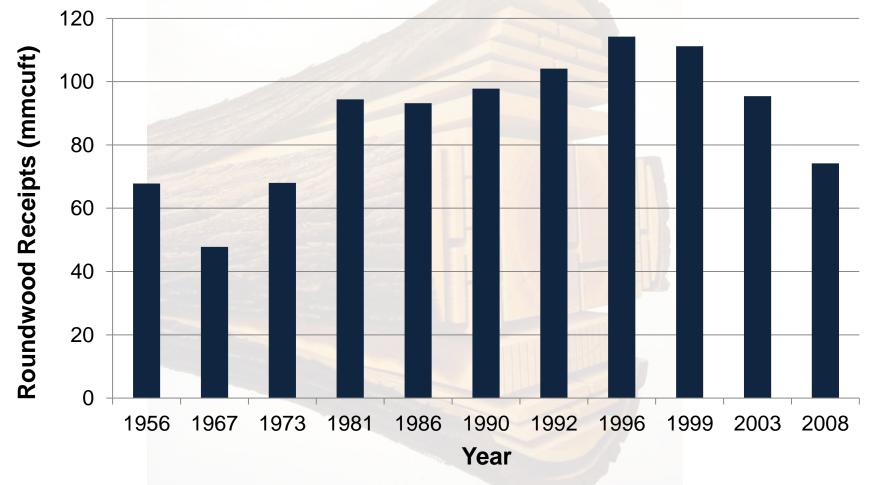

erception is still present...



### Wisconsin's Sawmill Industry

### **Diversity of markets**

- Hardwood lumber
- Dimension lumber
- Cut stock/pallets
- Crane mats
- Log home components
- Railroad ties & cants
- Residues (bark/chips/ sawdust)
- Veneer sorts
- Exports





### Wisconsin's Sawmill Industry

- Vertical Integration
  - Expanding into different areas of the production chain to capture additional value
- A handful of recent examples in WI:
  - Sawmill installs pellet line to utilize residue
  - Sawmill adds cabinet production line to enter value-added markets
  - Sawmill installs new equipment to handle bolts

### The number of sawmills has declined due to the recession, consolidation, and global competition



### Production peaked between 1996-1999 and has since decreased



## Overall, a greater volume of hardwood saw log material is processed than softwoods



# Although red pine makes up the greatest percentage by species



### Observations

- Firms cautiously making new equipment purchases
- Vertical integration
  - Consolidation
  - Crossing market sectors (residue, bolts)
- Reports of comfortable saw log inventories heading into breakup
- Ash remains in demand
- Markets for common grades have slowed
  - Flooring plants filled up and possibly some overproduction

### Sawmill Technologies

- Reduce/eliminate "waste"
  - Physical waste, defects, time, excess handling

Examples:

- Log and lumber optimization
- Grading and tally
- Heat treatment methods



### Log and Lumber Optimization



### Grading and Tally





| North Boold Priority<br>Boold Repair