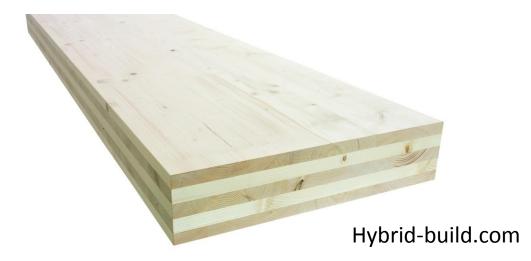

### Cross-laminated Timber (CLT)

• Prefabricated, solid engineered wood panel

- Benefits
  - Strong, lightweight, superior acoustic, easy to install, minimal waste on job site,