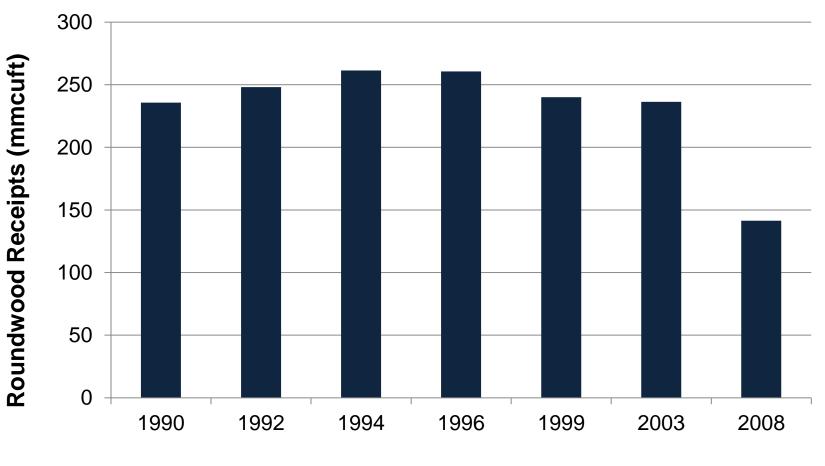

### The number of sawmills has declined due to the recession, consolidation, and global competition

### Production peaked between 1996-1999 and has since decreased