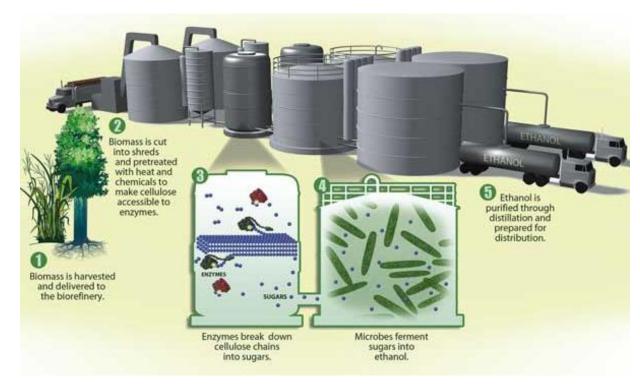

| cton Dynamic          |

### Emerging Markets for Sawmills and Secondary Manufacturers

### **Thermally Modification**

- Chemical-free process that modifies wood cell walls
  - Heat wood ~225-425F
  - Removed  $O_2$
- Works with hardwoods and softwood



- <u>Applications</u>
- Siding
- Decking
- ➢Wine making

fdmcdigital.com

### Cross-laminated Timber (CLT)

• Prefabricated, solid engineered wood panel

- Benefits
  - Strong, lightweight, superior acoustic, easy to install, minimal waste on job site,



### Biochar

- Heat biomass with the absence of oxygen
- Adds nutrients to soils



Biochar.info



Novotera.ca

### Biofuels

- Currently not cost effective than other fuels
- Only produced small scale



http://genomics.energy.gov

### **Cellulose Nanomaterials**

- What are they?
  - Cellulose nanocrystals and nanofibrils (wood pulp)
- Current State
  - US invested to develop applications and tech
  - Pilot-scale
- Potential Products (lightweight, strong, stiff)









### **Restore Lost Manufacturing?**

### Why is this an opportunity?

- Rising transportation costs
- Growing middle class in developing countries
- Perceived lack of quality

Lincoln Logs Seeks US Wood Products Supplier – woodworkingnetwork.com by ADMIN of MARCH 12, 2013



HATFIELD, PA - Lincoln Logs'

#### Wood Manufacturing Returning to U.S.: Boston Consulting Group

By Bill Esler | Posted: 10/07/2011 8:39AM

Wood Industry Sees Return of 'Made in America' – woodworkingnetwork.com

by ADMIN on JUNE 7, 2012



## Outl