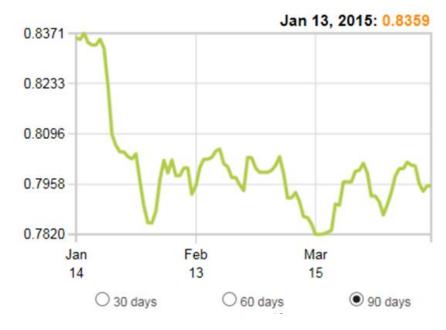

### Currency

### Euro vs US \$

#### **Recent Trends**

EUR/USD average daily bid prices