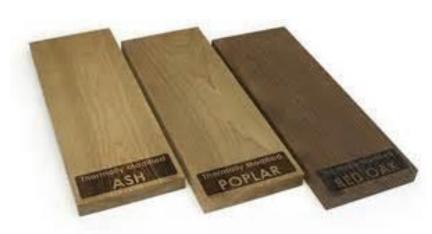

### **Thermally Modification**

- Chemical-free process that modifies wood cell walls
  - Heat wood ~225-425F
  - Removed  $O_2$
- Works with hardwoods and softwood

- <u>Applications</u>
- Siding
- Decking
- ➢Wine making