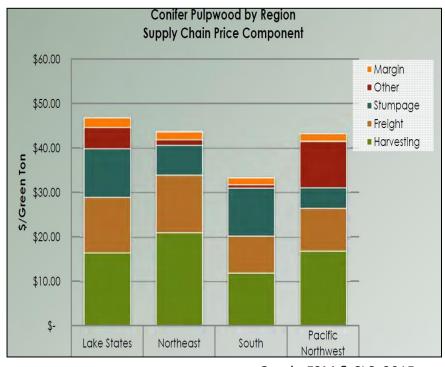

#### - Fiber costs and transportation

| Region            | Average Haul Distance |          |       |
|-------------------|-----------------------|----------|-------|
|                   | Conifer               | Hardwood | Aspen |
| Lake States       | 106                   | 114      | 72    |
| Northeast         | 78                    | 84       | 76    |
| South             | 54                    | 66       | -     |
| Pacific Northwest | 48                    | 41       | -     |

Table: F2M & SLS, 2015

- What puts Wisconsin at a competitive advantage?
  - Secondary manufacturing?

Graph: F2M & SLS, 2015