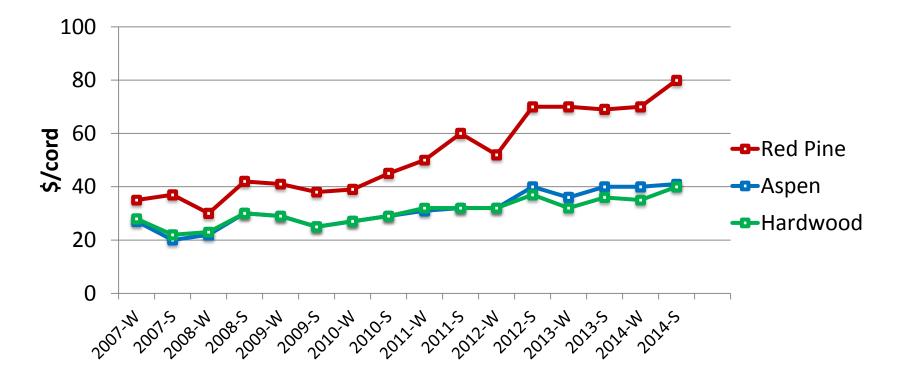

### **Market Trends**

Stumpage prices are influenced by many different factors. Prices have risen recently due to competition for raw material

P&C TimberMart North Vol. 20 No. 2

## Overall, a greater volume of hardwood saw log material is processed than softwoods

# Although red pine makes up the greatest percentage by species