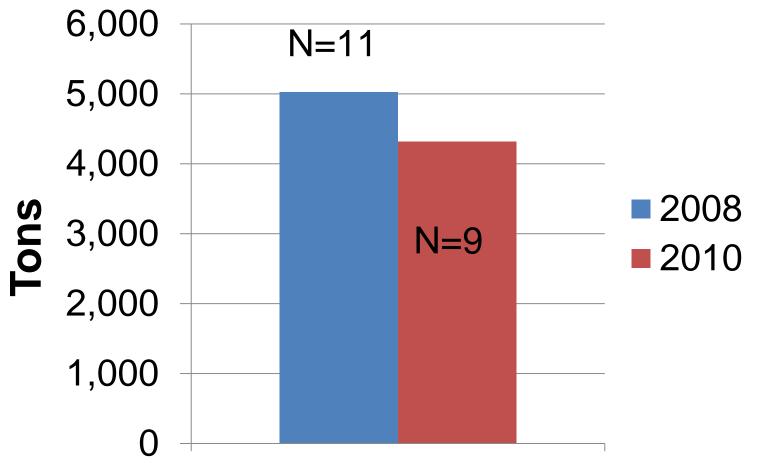

### Pulp and Paper Industry

Pulping capacity per day

USDA National Pulpwood Production, 2014

### Pulp and Paper Industry

Year

#### USDA National Pulpwood Production, 2014