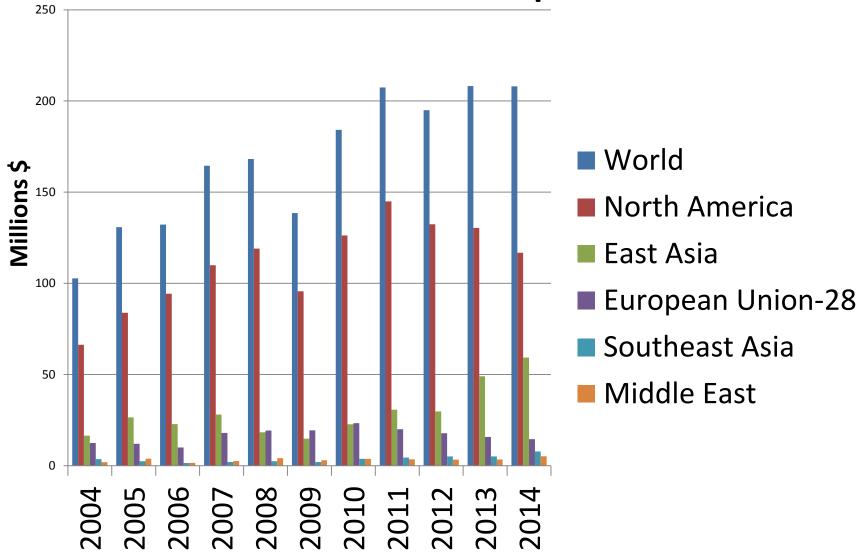

Perception drives customer taste!!!





### Currency

### Euro vs US \$

#### **Recent Trends**

EUR/USD average daily bid prices



### CA \$ vs US \$

#### **Recent Trends**

CAD/USD average daily bid prices



http://www.oanda.com/currency/converter/

### **Market Trends**

Stumpage prices are influenced by many different factors. Prices have risen recently due to competition for raw material



P&C TimberMart North Vol. 20 No. 2

# Sawlog stumpage prices have followed suit for many species



P&C TimberMart North Vol. 20 No. 2

### Pulp and Paper Industry

Pulping capacity per day



USDA National Pulpwood Production, 2014

### Pulp and Paper Industry



Year

#### USDA National Pulpwood Production, 2014

### Hardwood Lumber



Hardwood Review-Barrett, 2015

### Wisconsin's Exports



### **General Market Drivers**

Weather

Number of Producers

Available harvestable timber

> Available truck drivers

Currency

Housing market

Global Competition

Customer Preference

### Wisconsin's Logging Workforce



Liklihood for next generation to takeover business

### Sawmill Trends

# A lot has changed over the years but misperception is still present...



### Wisconsin's Sawmill Industry

### **Diversity of markets**

- Hardwood lumber
- Dimension lumber
- Cut stock/pallets
- Crane mats
- Log home components
- Railroad ties & cants
- Residues (bark/chips/ sawdust)
- Veneer sorts
- Exports





### Wisconsin's Sawmill Industry

- Vertical Integration
  - Expanding into different areas of the production chain to capture additional value
- A handful of recent examples in WI: