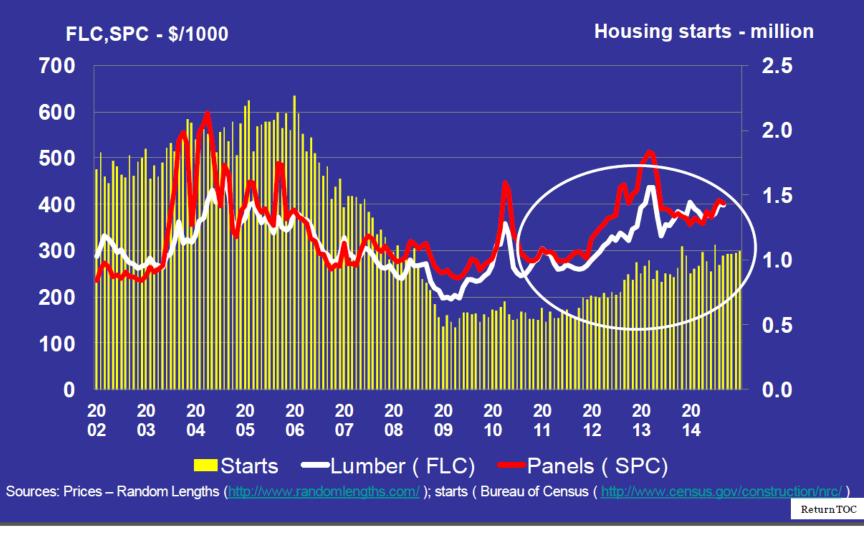

#### Housing starts and wood product prices - Economics 101

75% of structural wood products go to housing (new construction plus remodeling) 50% or more of hardwoods go to housing related activities.

#### http://woodproducts.sbio.vt.edu/housing-report/casa-2015-01-january.pdf