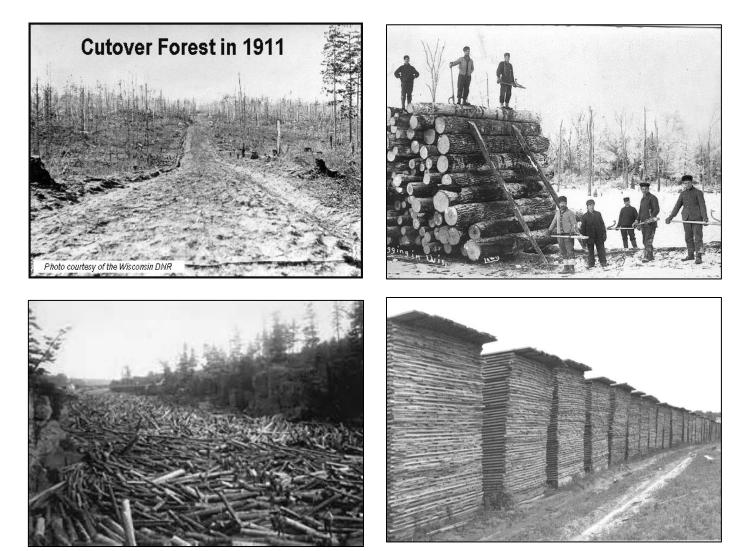

# A lot has changed over the years but misperception is still present...

### Wisconsin's Sawmill Industry

### The number of sawmills has declined due to the recession, consolidation, and global competition