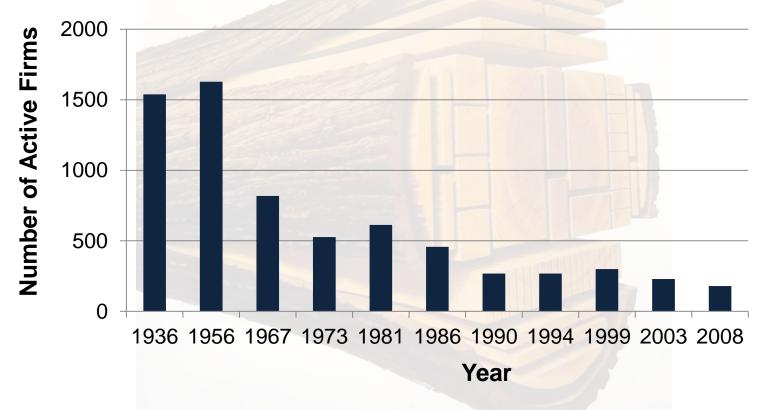

### The number of sawmills has declined due to the recession, consolidation, and global competition