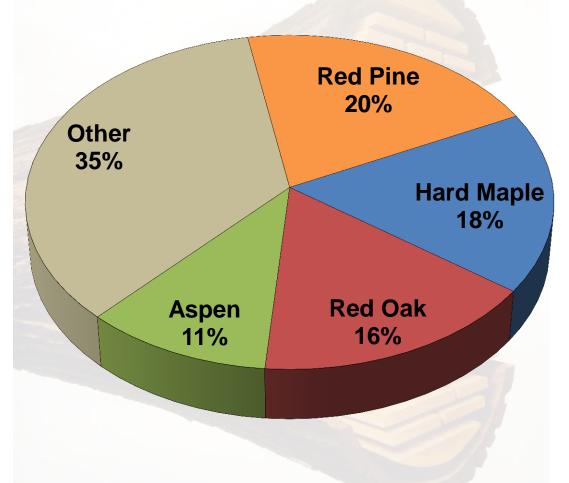

Crane mats
- Log home components
- Railroad ties & cants
- Residues (bark/chips/ sawdust)
- Veneer sorts
- Exports





### Wisconsin's Sawmill Industry

- Vertical Integration
  - Expanding into different areas of the production chain to capture additional value
- A handful of recent examples in WI:
  - Sawmill installs pellet line to utilize residue
  - Sawmill adds cabinet production line to enter value-added markets
  - Sawmill installs new equipment to handle bolts

### The number of sawmills has declined due to the recession, consolidation, and global competition



### Production peaked between 1996-1999 and has since decreased



## Overall, a greater volume of hardwood saw log material is processed than softwoods



# Although red pine makes up the greatest percentage by species



### Observations

- Firms cautiously making new equipment purchases
- Vertical integration
  - Consolidation
  - Crossing market sectors (residue, bolts)
- Reports of comfortable saw log inventories heading into breakup
- Ash remains in demand
- Markets for common grades have slowed
  - Flooring plants filled up and possibly some overproduction

### Sawmill Technologies

- Reduce/eliminate "waste"
  - Physical waste, defects, time, excess handling

Examples:

- Log and lumber optimization
- Grading and tally
- Heat treatment methods



### Log and Lumber Optimization



### Grading and Tally





| North Boold Priority<br>Boold Repair<br>Boold Repair | "x 14' 4" x 14'       |
|----------------------------------------------------------------------------------------------------------------