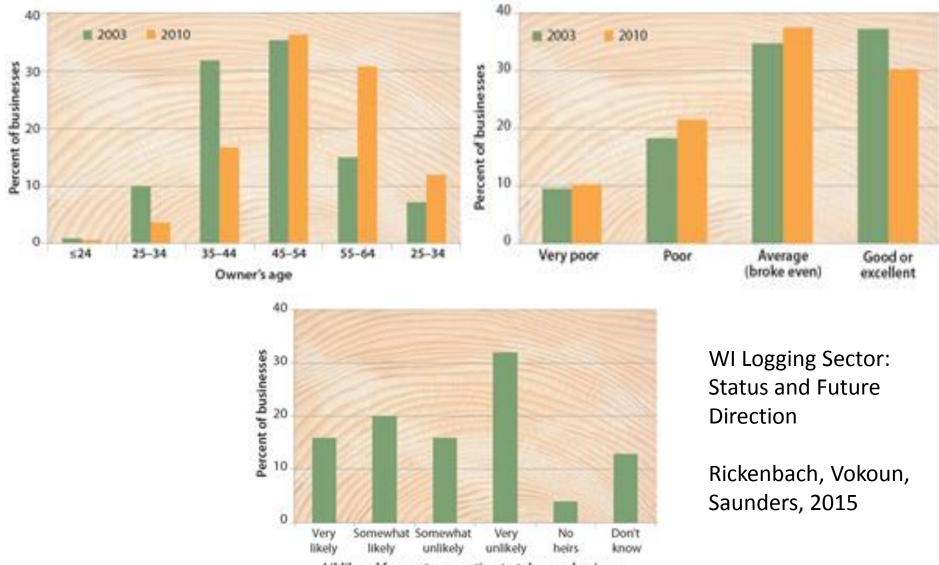

### Wisconsin's Logging Workforce

Liklihood for next generation to takeover business

### Citations

USDA Foreign Agricultural Service <u>http://apps.fas.usda.gov/gats/default.aspx</u>

Wisconsin Logging Sector: Status and Future Direction. M. Rickenbach, M. Vokoun, and S. Saunders. 2015. <u>http://learningstore.uwex.edu/Assets/pdfs/G4073.pdf</u>