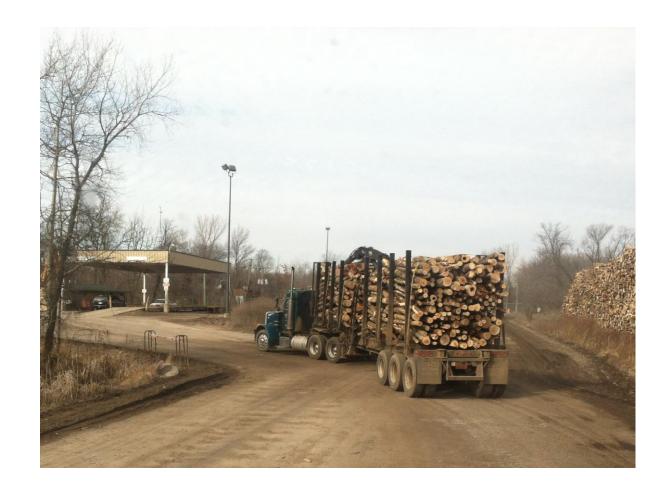

#### State-Legal Loads on the Interstate System

The Right to Haul Act

#### State-legal Loads On the Interstate System The Right to Haul Act

Individual states have long set weight limits for their roads and highways. With the advent of the Dwight D. Eisenhower System of Interstate and Defense Highways (Interstate system) the Federal Government established its own weight limits for this system. Thirteen states have received various exemptions from these limits. Transit buses and fire and other disaster response vehicles have temporary exemptions pending studies of their weight and use, and many "new" sections of the federal Interstate Highway system have been "grandfathered" in to allow the existing state legal load limits prior to the roadway becoming a portion of the Federal Interstate Highway System.