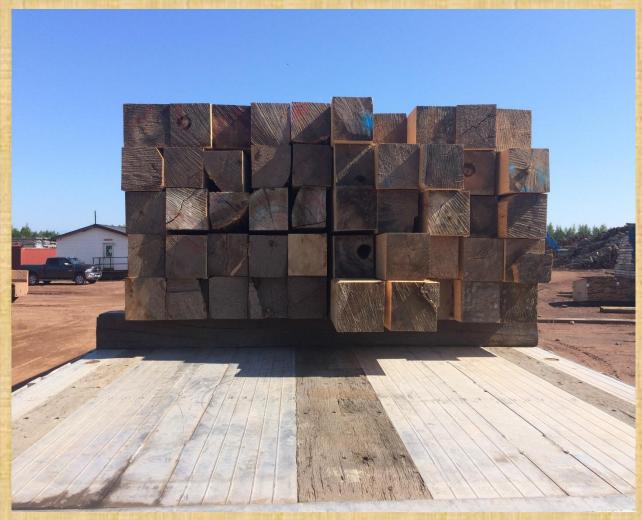

Average size of hardwood logs is declining
- Average quality of hardwood logs is declining
- Regulatory agencies are limiting and restricting access into environmentally sensitive areas
- Demand for crane mats and laminated wood mats has increased over the past 15 years
- The available hardwood log resource is well suited to the production of crane mats and laminated mats
- Areas of use for wood mats:
  - 1. Electric transmission lines
  - 2. Oil and gas pipelines
  - 3. Drill sites
  - 4. Bridges
  - 5. Wind Power
  - 6. Marine operations

#### **Electric Transmission Lines**



## Oil & Gas Pipelines



## **Drill Sites**



## Bridges



#### Other Applications



#### **Mat Timber Production**







#### **Mat Timbers**







#### **Mat Production**







### Mat Timber Shipment





## Mat Shipment



## Please contact Ashland Mat, LLC re the sale of mat logs and the production of mat timbers

Tim Lee (715) 209-4774 cell

(715) 682-9366 mill

Ashland Mat, LLC 3610 Ellis Avenue Ashland, WI 54806