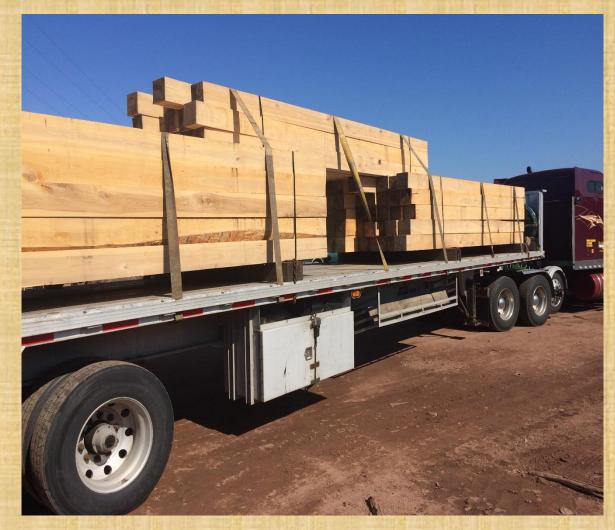

- Average size of hardwood logs is declining
- Average quality of hardwood logs is declining
- Regulatory agencies are limiting and restricting access into environmentally sensitive areas
- Demand for crane mats and laminated wood mats has increased over the past 15 years
- The available hardwood log resource is well suited to the production of crane mats and laminated mats
- Areas of use for wood mats:
  - 1. Electric transmission lines
  - 2. Oil and gas pipelines
  - 3. Drill sites
  - 4. Bridges
  - 5. Wind Power
  - 6. Marine operations

#### **Electric Transmission Lines**



## Oil & Gas Pipelines



## **Drill Sites**



## Bridges



#### Other Applications



#### **Mat Timber Production**







#### **Mat Timbers**







#### **Mat Production**







### Mat Timber Shipment





## Mat Shipment



## Please contact Ashland Mat, LLC re the sale of mat logs and the production of mat timbers

Tim Lee (715) 209-4774 cell

(715) 682-9366 mill

Ashland Mat, LLC 3610 Ellis Avenue Ashland, WI 54806