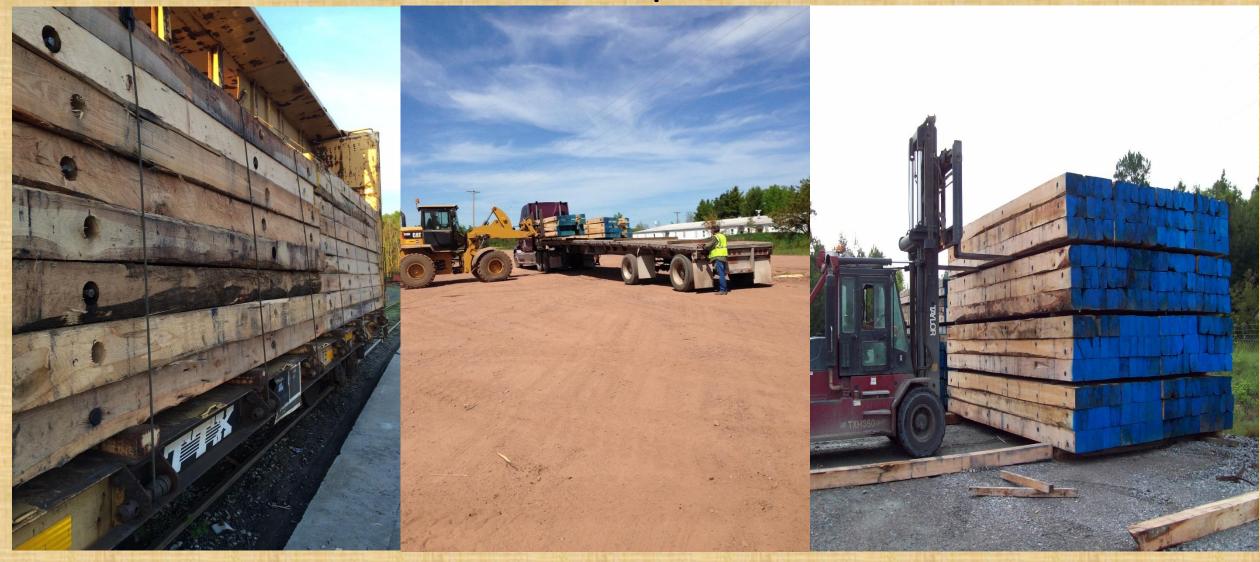

dwood logs is declining
- Average quality of hardwood logs is declining
- Regulatory agencies are limiting and restricting access into environmentally sensitive areas
- Demand for crane mats and laminated wood mats has increased over the past 15 years
- The available hardwood log resource is well suited to the production of crane mats and laminated mats
- Areas of use for wood mats:
  - 1. Electric transmission lines
  - 2. Oil and gas pipelines
  - 3. Drill sites
  - 4. Bridges
  - 5. Wind Power
  - 6. Marine operations

#### **Electric Transmission Lines**



## Oil & Gas Pipelines



## **Drill Sites**



## Bridges



#### Other Applications



#### **Mat Timber Production**







#### **Mat Timbers**







#### **Mat Production**







### Mat Timber Shipment





## Mat Shipment



## Please contact Ashland Mat, LLC re the sale of mat logs and the production of mat timbers

Tim Lee (715) 209-4774 cell

(715) 682-9366 mill

Ashland Mat, LLC 3610 Ellis Avenue Ashland, WI 54806