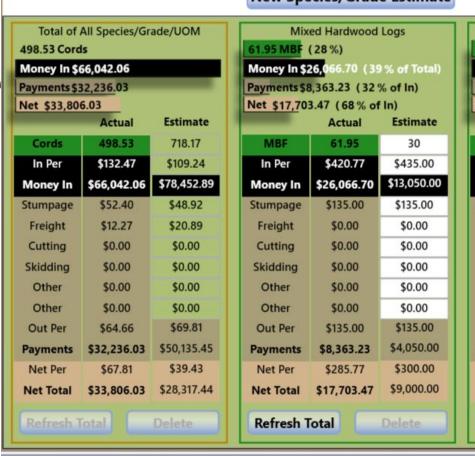

#### **Summary by Destination**

| Species              | Grade | Volume l | Jnit  | Money In    | Money Out   | Net         |
|----------------------|-------|----------|-------|-------------|-------------|-------------|
| Badger Precision Cut | Stock | 43.64    | Cords | \$6,439.60  | \$2,859.16  | \$3,580.44  |
| Mixed Hardwood       | Bolts | 43.64    | Cords | \$6,439.60  | \$2,859.16  | \$3,580.44  |
| Park Falls Hardwoods | •     | 194.82   | Cords | \$34,779.20 | \$11,688.95 | \$23,090.25 |
| Hard Maple           | Logs  | 24.635   | MBF   | \$8,712.50  | \$3,325.72  | \$5,386.78  |
| Mixed Hardwood       | Logs  | 61.95    | MBF   | \$26,066.70 | \$8,363.23  | \$17,703.47 |
| Pca                  |       | 248.48   | Cords | \$23,257.26 | \$16,750.88 | \$6,506.38  |
| Mixed Hardwood       | Pulp  | 596.34   | Tons  | \$23,257.26 | \$16,750.88 | \$6,506.38  |
| Sawco Hardwoods Inc  | С.    | 11.6     | Cords | \$1,566.00  | \$937.04    | \$628.96    |
| Mixed Hardwood       | Bolts | 11.6     | Cords | \$1,566.00  | \$937.04    | \$628.96    |

# The power of averages

Beaver the Hut Total Cords 498.53

- ➤ What's an average
- ➤ For production
- > For revenue

| Mix<br>596.34 Tons                                                                                                                                                                                                                                                                                                                                                                                                                                                                                                                                                                                                                                                                                                                                                                                                                                                                                                                                                                                                                                                                                                                                                                                                                                                                                                                                                                                                                                                                                                                                                                                                                                                                                                                                                                                                                                                                                                                                                                                                                                                                                                             | ed Hardwood   | Pulp        |
|--------------------------------------------------------------------------------------------------------------------------------------------------------------------------------------------------------------------------------------------------------------------------------------------------------------------------------------------------------------------------------------------------------------------------------------------------------------------------------------------------------------------------------------------------------------------------------------------------------------------------------------------------------------------------------------------------------------------------------------------------------------------------------------------------------------------------------------------------------------------------------------------------------------------------------------------------------------------------------------------------------------------------------------------------------------------------------------------------------------------------------------------------------------------------------------------------------------------------------------------------------------------------------------------------------------------------------------------------------------------------------------------------------------------------------------------------------------------------------------------------------------------------------------------------------------------------------------------------------------------------------------------------------------------------------------------------------------------------------------------------------------------------------------------------------------------------------------------------------------------------------------------------------------------------------------------------------------------------------------------------------------------------------------------------------------------------------------------------------------------------------|---------------|-------------|
| Name and Address of the Owner, where the Owner, which is | 23,257.26 (35 | % of Total) |
|                                                                                                                                                                                                                                                                                                                                                                                                                                                                                                                                                                                                                                                                                                                                                                                                                                                                                                                                                                                                                                                                                                                                                                                                                                                                                                                                                                                                                                                                                                                                                                                                                                                                                                                                                                                                                                                                                                                                                                                                                                                                                                                                | 16,750.88 (72 |             |
|                                                                                                                                                                                                                                                                                                                                                                                                                                                                                                                                                                                                                                                                                                                                                                                                                                                                                                                                                                                                                                                                                                                                                                                                                                                                                                                                                                                                                                                                                                                                                                                                                                                                                                                                                                                                                                                                                                                                                                                                                                                                                                                                | .38 (28% of I |             |
|                                                                                                                                                                                                                                                                                                                                                                                                                                                                                                                                                                                                                                                                                                                                                                                                                                                                                                                                                                                                                                                                                                                                                                                                                                                                                                                                                                                                                                                                                                                                                                                                                                                                                                                                                                                                                                                                                                                                                                                                                                                                                                                                | Actual        | Estimate    |
| Tons                                                                                                                                                                                                                                                                                                                                                                                                                                                                                                                                                                                                                                                                                                                                                                                                                                                                                                                                                                                                                                                                                                                                                                                                                                                                                                                                                                                                                                                                                                                                                                                                                                                                                                                                                                                                                                                                                                                                                                                                                                                                                                                           | 596.34        | 1300        |
| In Per                                                                                                                                                                                                                                                                                                                                                                                                                                                                                                                                                                                                                                                                                                                                                                                                                                                                                                                                                                                                                                                                                                                                                                                                                                                                                                                                                                                                                                                                                                                                                                                                                                                                                                                                                                                                                                                                                                                                                                                                                                                                                                                         | \$39.00       | \$39.00     |
| Money In                                                                                                                                                                                                                                                                                                                                                                                                                                                                                                                                                                                                                                                                                                                                                                                                                                                                                                                                                                                                                                                                                                                                                                                                                                                                                                                                                                                                                                                                                                                                                                                                                                                                                                                                                                                                                                                                                                                                                                                                                                                                                                                       | \$23,257.26   | \$50,700.00 |
| Stumpage                                                                                                                                                                                                                                                                                                                                                                                                                                                                                                                                                                                                                                                                                                                                                                                                                                                                                                                                                                                                                                                                                                                                                                                                                                                                                                                                                                                                                                                                                                                                                                                                                                                                                                                                                                                                                                                                                                                                                                                                                                                                                                                       | \$19.80       | \$19.80     |
| Freight                                                                                                                                                                                                                                                                                                                                                                                                                                                                                                                                                                                                                                                                                                                                                                                                                                                                                                                                                                                                                                                                                                                                                                                                                                                                                                                                                                                                                                                                                                                                                                                                                                                                                                                                                                                                                                                                                                                                                                                                                                                                                                                        | \$8.29        | \$9.00      |
| Cutting                                                                                                                                                                                                                                                                                                                                                                                                                                                                                                                                                                                                                                                                                                                                                                                                                                                                                                                                                                                                                                                                                                                                                                                                                                                                                                                                                                                                                                                                                                                                                                                                                                                                                                                                                                                                                                                                                                                                                                                                                                                                                                                        | \$0.00        | \$0.00      |
| Skidding                                                                                                                                                                                                                                                                                                                                                                                                                                                                                                                                                                                                                                                                                                                                                                                                                                                                                                                                                                                                                                                                                                                                                                                                                                                                                                                                                                                                                                                                                                                                                                                                                                                                                                                                                                                                                                                                                                                                                                                                                                                                                                                       | \$0.00        | \$0.00      |
| Other                                                                                                                                                                                                                                                                                                                                                                                                                                                                                                                                                                                                                                                                                                                                                                                                                                                                                                                                                                                                                                                                                                                                                                                                                                                                                                                                                                                                                                                                                                                                                                                                                                                                                                                                                                                                                                                                                                                                                                                                                                                                                                                          | \$0.00        | \$0.00      |
| Other                                                                                                                                                                                                                                                                                                                                                                                                                                                                                                                                                                                                                                                                                                                                                                                                                                                                                                                                                                                                                                                                                                                                                                                                                                                                                                                                                                                                                                                                                                                                                                                                                                                                                                                                                                                                                                                                                                                                                                                                                                                                                                                          | \$0.00        | \$0.00      |
| Out Per                                                                                                                                                                                                                                                                                                                                                                                                                                                                                                                                                                                                                                                                                                                                                                                                                                                                                                                                                                                                                                                                                                                                                                                                                                                                                                                                                                                                                                                                                                                                                                                                                                                                                                                                                                                                                                                                                                                                                                                                                                                                                                                        | \$28.09       | \$28.80     |
| Payments                                                                                                                                                                                                                                                                                                                                                                                                                                                                                                                                                                                                                                                                                                                                                                                                                                                                                                                                                                                                                                                                                                                                                                                                                                                                                                                                                                                                                                                                                                                                                                                                                                                                                                                                                                                                                                                                                                                                                                                                                                                                                                                       | \$16,750.88   | \$37,440.00 |
| Net Per                                                                                                                                                                                                                                                                                                                                                                                                                                                                                                                                                                                                                                                                                                                                                                                                                                                                                                                                                                                                                                                                                                                                                                                                                                                                                                                                                                                                                                                                                                                                                                                                                                                                                                                                                                                                                                                                                                                                                                                                                                                                                                                        | \$10.91       | \$10.20     |
| Net Total                                                                                                                                                                                                                                                                                                                                                                                                                                                                                                                                                                                                                                                                                                                                                                                                                                                                                                                                                                                                                                                                                                                                                                                                                                                                                                                                                                                                                                                                                                                                                                                                                                                                                                                                                                                                                                                                                                                                                                                                                                                                                                                      | \$6,506.38    | \$13,260.00 |
| Refresh 1                                                                                                                                                                                                                                                                                                                                                                                                                                                                                                                                                                                                                                                                                                                                                                                                                                                                                                                                                                                                                                                                                                                                                                                                                                                                                                                                                                                                                                                                                                                                                                                                                                                                                                                                                                                                                                                                                                                                                                                                                                                                                                                      | Total         | Delete      |

| Money In \$2<br>Ayments \$3 | Hard Maple Lo<br>(11 %)<br>8,712.50 (13<br>3,325.72 (38<br>.78 (62 % of l | % of Total)<br>% of In) |  |  |  |
|-----------------------------|---------------------------------------------------------------------------|-------------------------|--|--|--|
| Actual Estimate             |                                                                           |                         |  |  |  |
| MBF                         | 24.64                                                                     | 4                       |  |  |  |
| In Per                      | \$353.66                                                                  | \$300.00                |  |  |  |
| Money In                    | \$8,712.50                                                                | \$1,200.00              |  |  |  |
| Stumpage                    | \$135.00                                                                  | \$135.00                |  |  |  |
| Freight                     | \$0.00                                                                    | \$0.00                  |  |  |  |
| Cutting                     | \$0.00                                                                    | \$0.00                  |  |  |  |
| Skidding                    | \$0.00                                                                    | \$0.00                  |  |  |  |
| Other                       | \$0.00                                                                    | \$0.00                  |  |  |  |
| Other                       | \$0.00                                                                    | \$0.00                  |  |  |  |
| Out Per                     | \$135.00                                                                  | \$135.00                |  |  |  |
| Payments                    | \$3,325.72                                                                | \$540.00                |  |  |  |
| Net Per                     | \$218.66                                                                  | \$165.00                |  |  |  |
| Net Total                   | \$5,386.78                                                                | \$660.00                |  |  |  |