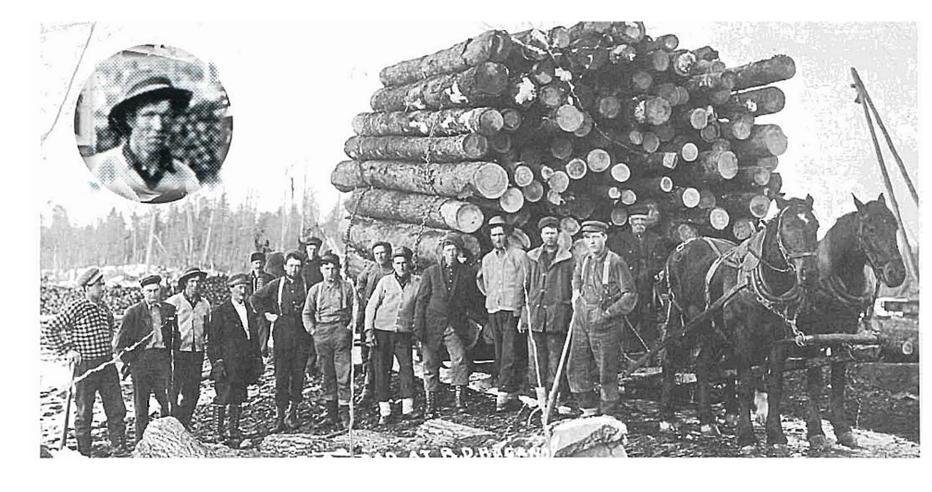

# Logging is in my roots

Axel Hanson
Marathon
County
1912

# Logging is in my roots

Wayne Bushor Sr. at a Logging camp near Ely MN 1964 Dad always thought in cords.

Conversion

Money in from the mill paid by Ton

Money out

Stumpage by Cord

Freight by Ton

Skidder by Cord