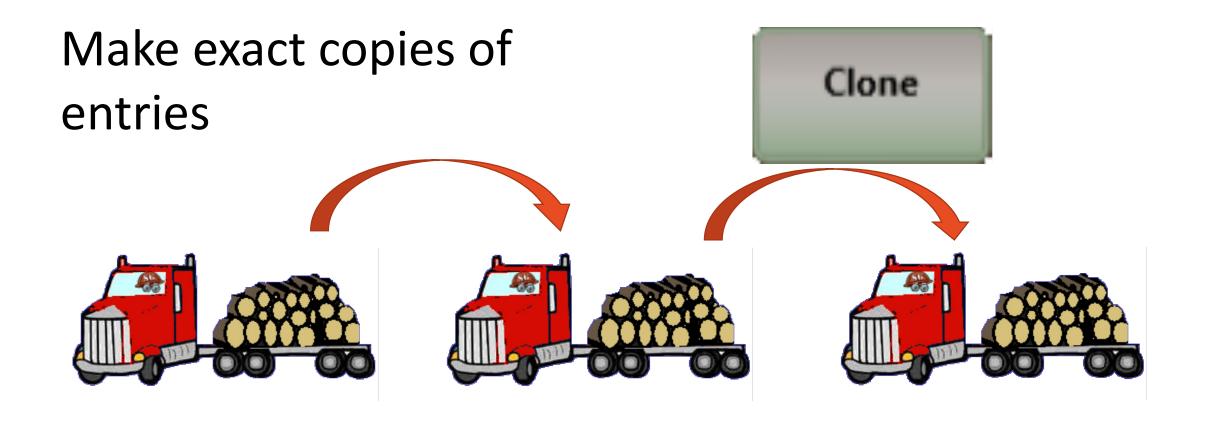

ey
- 3. The power of averages

## Sawdust between my ears



I grew up in the woods.

# Who am 1?

- 1. A Schar
- 2. A Business Man
- 3. A Public Speaker
- 4. A Tree Hugger

Sawdust between my ears



Sawdust between my

ears





# Manage Products

- ➤ Loggers and Truckers product
- >UOM/volume
- ➤ Making a list



### Raw Forest Products

# **Manage Products**

- ➤ Loggers and Truckers product
- >UOM/volume
- ➤ Making a list



# Logging is in my roots



Wayne Bushor Sr. at a Logging camp near Ely MN 1964 Dad always thought in cords.





Conversion





Money in from the mill paid by Ton

Money out



Stumpage by Cord



Freight by Ton



Skidder by Cord

# Manage the Product

- ➤ Loggers and Truckers product
- >UOM/volume
- **≻**Making a list





# StumpGeek Quickly Clone Entries





# Manage Products

- ➤ Loggers and Truckers product
- **>**UOM/volume
- **≻**Making a list





Work: 715-612-6189

Mobile:

E-Mail: wes@wesleybushor.com

#### **Timber Log Summary Report**

Filters: From 5/23/2014 To 3/27/2019 >> Beaver the Hut

#### **Summary by Destination**

| Species              | Grade | Volume l | Jnit  | Money In    | Money Out   | Net         |
|----------------------|-------|----------|-------|-------------|-------------|-------------|
| Badger Precision Cut | Stock | 43.64    | Cords | \$6,439.60  | \$2,859.16  | \$3,580.44  |
| Mixed Hardwood       | Bolts | 43.64    | Cords | \$6,439.60  | \$2,859.16  | \$3,580.44  |
| Park Falls Hardwoods | •     | 194.82   | Cords | \$34,779.20 | \$11,688.95 | \$23,090.25 |
| Hard Maple           | Logs  | 24.635   | MBF