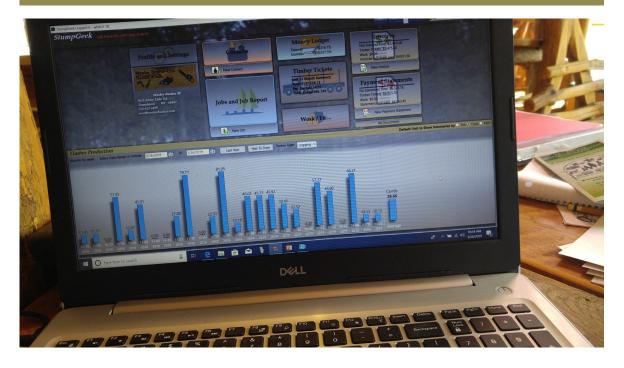

### **Introducing StumpGeek**

- 2012 started
- Released StumpGeek1 in 2015
- Released version 2 in fall 2018
- Currently around 40 users in 9 states

Timber business management in the digital age

# The power of averages

- >What's an average
- > For production
- > For revenue

Definition

 a number expressing the central or typical value in a set of data, in particular the mode, median, or (most commonly) the mean, which is calculated by dividing the sum of the values in the set by their number

# The power of averages

- ➤ What's an average
- > For production
- > For revenue

# The power of averages

Beaver the Hut Total Cords 498.53

- ➤ What's an average
- ➤ For production
- > For revenue

| Mix<br>596.34 Tons                                                                                                                                                                                                                                                                                                                                                                                                                                                                                                                                                                                                                                                                                                                                                                                                                                                                                                                                                                                                                                                                                                                                                                                                                                                                                                                                                                                                                                                                                                                                                                                                                                                                                                                                                                                                                                                                                                                                                                                                                                                                                                             | ed Hardwood   | Pulp        |
|--------------------------------------------------------------------------------------------------------------------------------------------------------------------------------------------------------------------------------------------------------------------------------------------------------------------------------------------------------------------------------------------------------------------------------------------------------------------------------------------------------------------------------------------------------------------------------------------------------------------------------------------------------------------------------------------------------------------------------------------------------------------------------------------------------------------------------------------------------------------------------------------------------------------------------------------------------------------------------------------------------------------------------------------------------------------------------------------------------------------------------------------------------------------------------------------------------------------------------------------------------------------------------------------------------------------------------------------------------------------------------------------------------------------------------------------------------------------------------------------------------------------------------------------------------------------------------------------------------------------------------------------------------------------------------------------------------------------------------------------------------------------------------------------------------------------------------------------------------------------------------------------------------------------------------------------------------------------------------------------------------------------------------------------------------------------------------------------------------------------------------|---------------|-------------|
| Name and Address of the Owner, where the Owner, which is | 23,257.26 (35 | % of Total) |
|                                                                                                                                                                                                                                                                                                                                                                                                                                                                                                                                                                                                                                                                                                                                                                                                                                                                                                                                                                                                                                                                                                                                                                                                                                                                                                                                                                                                                                                                                                                                                                                                                                                                                                                                                                                                                                                                                                                                                                                                                                                                                                                                | 16,750.88 (72 |             |
|                                                                                                                                                                                                                                                                                                                                                                                                                                                                                                                                                                                                                                                                                                                                                                                                                                                                                                                                                                                                                                                                                                                                                                                                                                                                                                                                                                                                                                                                                                                                                                                                                                                                                                                                                                                                                                                                                                                                                                                                                                                                                                                                | .38 (28% of I |             |
|                                                                                                                                                                                                                                                                                                                                                                                                                                                                                                                                                                                                                                                                                                                                                                                                                                                                                                                                                                                                                                                                                                                                                                                                                                                                                                                                                                                                                                                                                                                                                                                                                                                                                                                                                                                                                                                                                                                                                                                                                                                                                                                                | Actual        | Estimate    |
| Tons                                                                                                                                                                                                                                                                                                                                                                                                                                                                                                                                                                                                                                                                                                                                                                                                                                                                                                                                                                                                                                                                                                                                                                                                                                                                                                                                                                                                                                                                                                                                                                                                                                                                                                                                                                                                                                                                                                                                                                                                                                                                                                                           | 596.34        | 1300        |
| In Per                                                                                                                                                                                                                                                                                                                                                                                                                                                                                                                                                                                                                                                                                                                                                                                                                                                                                                                                                                                                                                                                                                                                                                                                                                                                                                                                                                                                                                                                                                                                                                                                                                                                                                                                                                                                                                                                                                                                                                                                                                                                                                                         | \$39.00       | \$39.00     |
| Money In                                                                                                                                                                                                                                                                                                                                                                                                                                                                                                                                                                                                                                                                                                                                                                                                                                                                                                                                                                                                                                                                                                                                                                                                                                                                                                                                                                                                                                                                                                                                                                                                                                                                                                                                                                                                                                                                                                                                                                                                                                                                                                                       | \$23,257.26   | \$50,700.00 |
| Stumpage                                                                                                                                                                                                                                                                                                                                                                                                                                                                                                                                                                                                                                                                                                                                                                                                                                                                                                                                                                                                                                                                                                                                                                                                                                                                                                                                                                                                                                                                                                                                                                                                                                                                                                                                                                                                                                                                                                                                                                                                                                                                                                                       | \$19.80       | \$19.80     |
| Freight                                                                                                                                                                                                                                                                                                                                                                                                                                                                                                                                                                                                                                                                                                                                                                                                                                                                                                                                                                                                                                                                                                                                                                                                                                                                                                                                                                                                                                                                                                                                                                                                                                                                                                                                                                                                                                                                                                                                                                                                                                                                                                                        | \$8.29        | \$9.00      |
| Cutting                                                                                                                                                                                                                                                                                                                                                                                                                                                                                                                                                                                                                                                                                                                                                                                                                                                                                                                                                                                                                                                                                                                                                                                                                                                                                                                                                                                                                                                                                                                                                                                                                                                                                                                                                                                                                                                                                                                                                                                                                                                                                                                        | \$0.00        | \$0.00      |
| Skidding                                                                                                                                                                                                                                                                                                                                                                                                                                                                                                                                                                                                                                                                                                                                                                                                                                                                                                                                                                                                                                                                                                                                                                                                                                                                                                                                                                                                                                                                                                                                                                                                                                                                                                                                                                                                                                                                                                                                                                                                                                                                                                                       | \$0.00        | \$0.00      |
| Other                                                                                                                                                                                                                                                                                                                                                                                                                                                                                                                                                                                                                                                                                                                                                                                                                                                                                                                                                                                                                                                                                                                                                                                                                                                                                                                                                                                                                                                                                                                                                                                                                                                                                                                                                                                                                                                                                                                                                                                                                                                                                                                          | \$0.00        | \$0.00      |
| Other                                                                                                                                                                                                                                                                                                                                                                                                                                                                                                                                                                                                                                                                                                                                                                                                                                                                                                                                                                                                                                                                                                                                                                                                                                                                                                                                                                                                                                                                                                                                                                                                                                                                                                                                                                                                                                                                                                                                                                                                                                                                                                                          | \$0.00        | \$0.00      |
| Out Per                                                                                                                                                                                                                                                                                                                                                                                                                                                                                                                                                                                                                                                                                                                                                                                                                                                                                                                                                                                                                                                                                                                                                                                                                                                                                                                                                                                                                                                                                                                                                                                                                                                                                                                                                                                                                                                                                                                                                                                                                                                                                                                        | \$28.09       | \$28.80     |
| Payments                                                                                                                                                                                                                                                                                                                                                                                                                                                                                                                                                                                                                                                                                                                                                                                                                                                                                                                                                                                                                                                                                                                                                                                                                                                                                                                                                                                                                                                                                                                                                                                                                                                                                                                                                                                                                                                                                                                                                                                                                                                                                                                       | \$16,750.88   | \$37,440.00 |
| Net Per                                                                                                                                                                                                                                                                                                                                                                                                                                                                                                                                                                                                                                                                                                                                                                                                                                                                                                                                                                                                                                                                                                                                                                                                                                                                                                                                                                                                                                                                                                                                                                                                                                                                                                                                                                                                                                                                                                                                                                                                                                                                                                                        | \$10.91       | \$10.20     |
| Net Total                                                                                                                                                                                                                                                                                                                                                                                                                                                                                                                                                                                                                                                                                                                                                                                                                                                                                                                                                                                                                                                                                                                                                                                                                                                                                                                                                                                                                                                                                                                                                                                                                                                                                                                                                                                                                                                                                                                                                                                                                                                                                                                      | \$6,506.38    | \$13,260.00 |
| Refresh 1                                                                                                                                                                                                                                                                                                                                                                                                                                                                                                                                                                                                                                                                                                                                                                                                                                                                                                                                                                                                                                                                                                                                                                                                                                                                                                                                                                                                                                                                                                                                                                                                                                                                                                                                                                                                                                                                                                                                                                                                                                                                                                                      | Total         | Delete      |