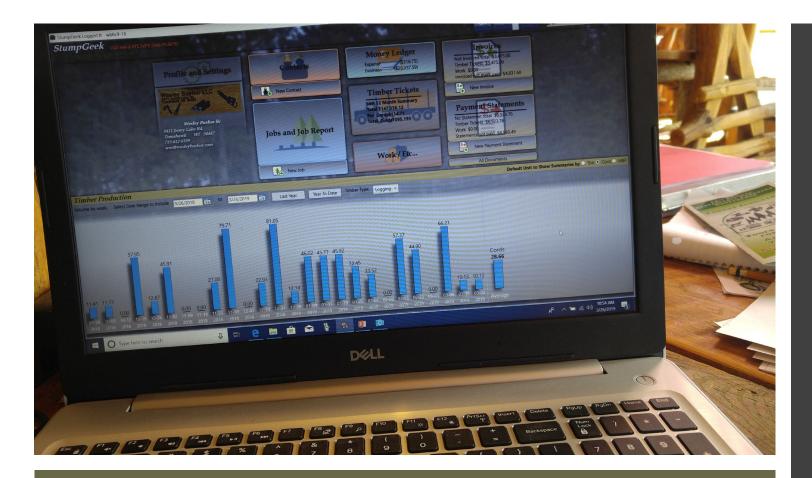

#### **Timber Log Summary Report**

Filters: From 5/23/2014 To 3/27/2019 >> Beaver the Hut

#### **Summary by Destination**

| Species              | Grade | Volume l | Jnit  | Money In    | Money Out   | Net         |
|----------------------|-------|----------|-------|-------------|-------------|-------------|
| Badger Precision Cut | Stock | 43.64    | Cords | \$6,439.60  | \$2,859.16  | \$3,580.44  |
| Mixed Hardwood       | Bolts | 43.64    | Cords | \$6,439.60  | \$2,859.16  | \$3,580.44  |
| Park Falls Hardwoods | •     | 194.82   | Cords | \$34,779.20 | \$11,688.95 | \$23,090.25 |
| Hard Maple           | Logs  | 24.635   | MBF   | \$8,712.50  | \$3,325.72  | \$5,386.78  |
| Mixed Hardwood       | Logs  | 61.95    | MBF   | \$26,066.70 | \$8,363.23  | \$17,703.47 |
| Pca                  |       | 248.48   | Cords | \$23,257.26 | \$16,750.88 | \$6,506.38  |
| Mixed Hardwood       | Pulp  | 596.34   | Tons  | \$23,257.26 | \$16,750.88 | \$6,506.38  |
| Sawco Hardwoods Inc  | С.    | 11.6     | Cords | \$1,566.00  | \$937.04    | \$628.96    |
| Mixed Hardwood       | Bolts | 11.6     | Cords | \$1,566.00  | \$937.04    | \$628.96    |