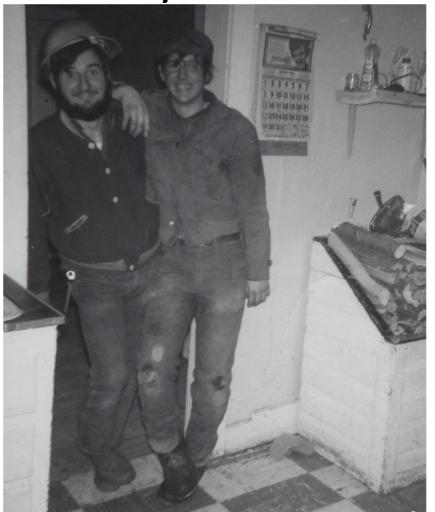

# Logging is in my roots

Wayne Bushor Sr. at a Logging camp near Ely MN 1964 Dad always thought in cords.

Conversion

Money in from the mill paid by Ton

Money out

Stumpage by Cord

Freight by Ton

Skidder by Cord