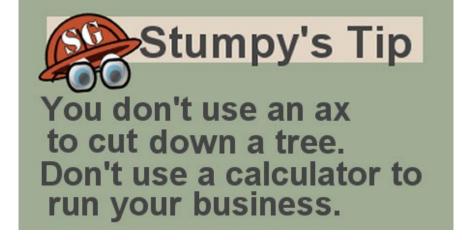

#### **Timber Log Summary Report**

Filters: From 5/23/2014 To 3/27/2019 >> Beaver the Hut

#### **Summary by Destination**

| Species              | Grade | Volume l | Jnit  | Money In    | Money Out   | Net         |
|----------------------|-------|----------|-------|-------------|-------------|-------------|
| Badger Precision Cut | Stock | 43.64    | Cords | \$6,439.60  | \$2,859.16  | \$3,580.44  |
| Mixed Hardwood       | Bolts | 43.64    | Cords | \$6,439.60  | \$2,859.16  | \$3,580.44  |
| Park Falls Hardwoods | •     | 194.82   | Cords | \$34,779.20 | \$11,688.95 | \$23,090.25 |
| Hard Maple           | Logs  | 24.635   | MBF   | \$8,712.50  | \$3,325.72  | \$5,386.78  |
| Mixed Hardwood       | Logs  | 61.95    | MBF   | \$26,066.70 | \$8,363.23  | \$17,703.47 |
| Pca                  |       | 248.48   | Cords | \$23,257.26 | \$16,750.88 | \$6,506.38  |
| Mixed Hardwood       | Pulp  | 596.34   | Tons  | \$23,257.26 | \$16,750.88 | \$6,506.38  |
| Sawco Hardwoods Inc  | С.    | 11.6     | Cords | \$1,566.00  | \$937.04    | \$628.96    |
| Mixed Hardwood       | Bolts | 11.6     | Cords | \$1,566.00  | \$937.04    | \$628.96    |