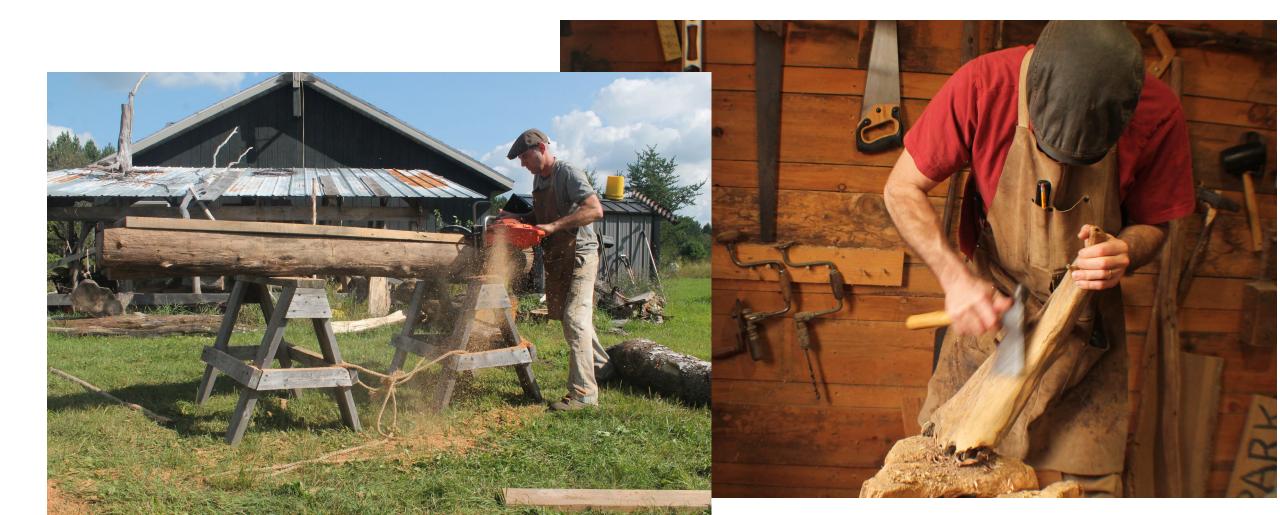

# I'm a Tree Hugger

By Wesley Bushor

Timber Harvesting, Lost Tree House, StumpGeek.com

"What are you going to do when all the trees are all gone?" This is a question I have been asked many times in my life. Besides being a logger I am also a craftsman/artist who has the pleasure of interacting with quite a few people who are not Northwoods natives. They maybe are on vacation, have a second home or moved here to enjoy our beautiful forests, lakes and streams, so they do not know our history or have an appreciation for the Timber Industry like someone whose roots are here. Sometimes even locals need to be educated on our most valuable industry. I have also heard statements about logging, like, "It looks like a bomb went off," and "I am not cutting my trees, they will probably be the only ones left." This is when I need to try and educate these characters. I tell them that our public