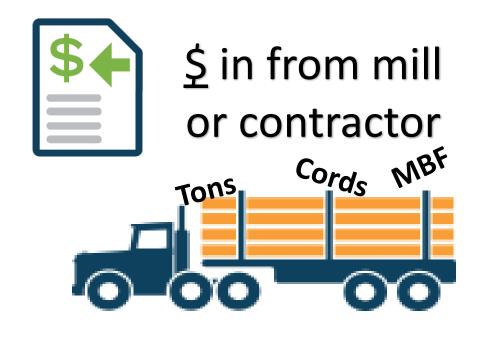

# Logging is in my roots

Wayne Bushor Sr. at a Logging camp near Ely MN 1964 Dad always thought in cords.

Conversion

Money in from the mill paid by Ton

Money out

Stumpage by Cord

Freight by Ton

Skidder by Cord