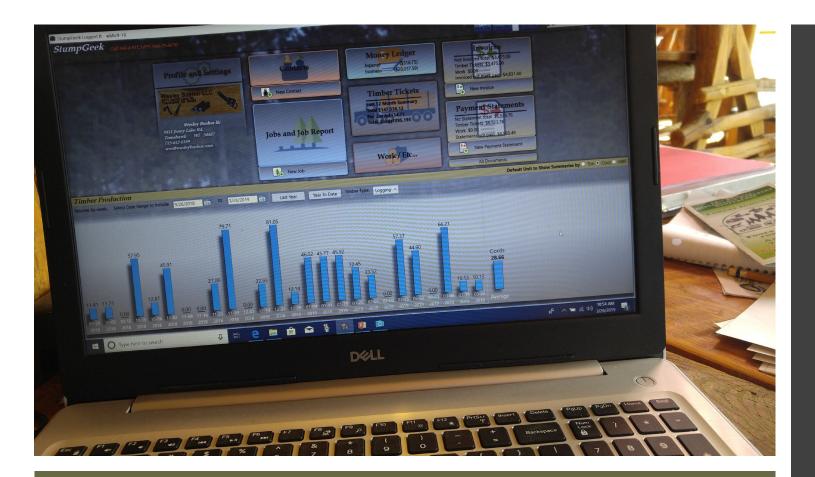

#### **Timber Log Summary Report**

Filters: From 5/23/2014 To 3/27/2019 >> Beaver the Hut

#### **Summary by Destination**

| Species              | Grade | Volume l | Jnit  | Money In    | Money Out   | Net         |
|----------------------|-------|----------|-------|-------------|-------------|-------------|
| Badger Precision Cut | Stock | 43.64    | Cords | \$6,439.60  | \$2,859.16  | \$3,580.44  |
| Mixed Hardwood       | Bolts | 43.64    | Cords | \$6,439.60  | \$2,859.16  | \$3,580.44  |
| Park Falls Hardwoods | •     | 194.82   | Cords | \$34,779.20 | \$11,688.95 | \$23,090.25 |
| Hard Maple           | Logs  | 24.635   | MBF   | \$8,712.50  | \$3,325.72  | \$5,386.78  |
| Mixed Hardwood       | Logs  | 61.95    | MBF   | \$26,066.70 | \$8,363.23  | \$17,703.47 |
| Pca                  |       | 248.48   | Cords | \$23,257.26 | \$16,750.88 | \$6,506.38  |
| Mixed Hardwood       | Pulp  | 596.34   | Tons  | \$23,257.26 | \$16,750.88 | \$6,506.38  |
| Sawco Hardwoods Inc  | С.    | 11.6     | Cords | \$1,566.00  | \$937.04    | \$628.96    |
| Mixed Hardwood       | Bolts | 11.6     | Cords | \$1,566.00  | \$937.04    | \$628.96    |