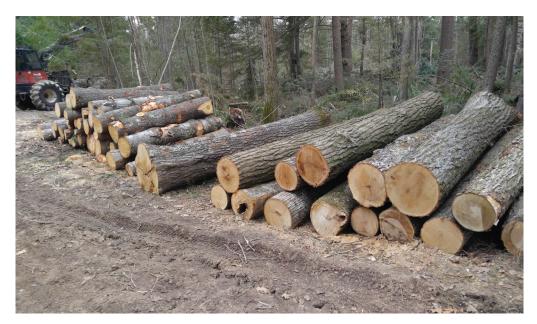

### Raw Forest Products

pellets, furniture, pallets, lumber, maple syrup, baseball bats, microwave popcorn bags and more.