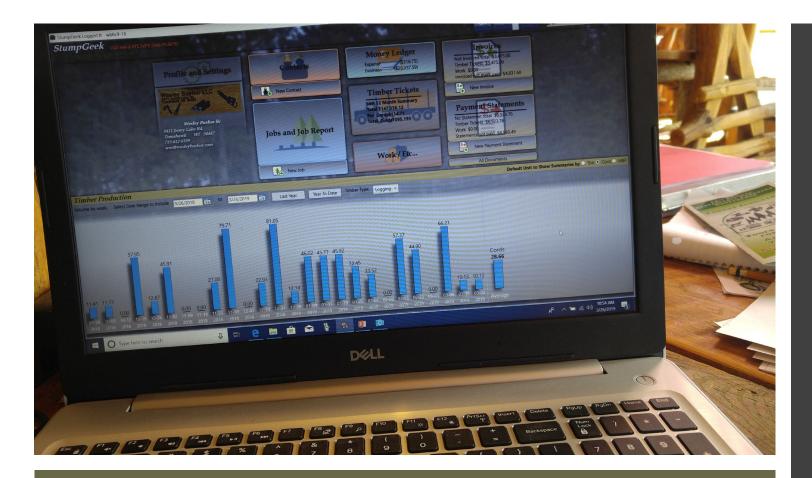

#### **Timber Log Summary Report**

Filters: From 5/23/2014 To 3/27/2019 >> Beaver the Hut

#### **Summary by Destination**

| Species              | Grade | Volume l | Jnit  | Money In    | Money Out   | Net         |
|----------------------|-------|----------|-------|-------------|-------------|-------------|
| Badger Precision Cut | Stock | 43.64    | Cords | \$6,439.60  | \$2,859.16  | \$3,580.44  |
| Mixed Hardwood       | Bolts | 43.64    | Cords | \$6,439.60  | \$2,859.16  | \$3,580.44  |
| Park Falls Hardwoods | •     | 194.82   | Cords | \$34,779.20 | \$11,688.95 | \$23,090.25 |
| Hard Maple           | Logs  | 24.635   | MBF   | \$8,712.50  | \$3,325.72  | \$5,386.78  |
| Mixed Hardwood       | Logs  | 61.95    | MBF   | \$26,066.70 | \$8,363.23  | \$17,703.47 |
| Pca                  |       | 248.48   | Cords | \$23,257.26 | \$16,750.88 | \$6,506.38  |
| Mixed Hardwood       | Pulp  | 596.34   | Tons  | \$23,257.26 | \$16,750.88 | \$6,506.38  |
| Sawco Hardwoods Inc  | С.    | 11.6     | Cords | \$1,566.00  | \$937.04    | \$628.96    |
| Mixed Hardwood       | Bolts | 11.6     | Cords | \$1,566.00  | \$937.04    | \$628.96    |

# The power of averages

Beaver the Hut Total Cords 498.53

- ➤ What's an average
- ➤ For production
- > For revenue

| Mix<br>596.34 Tons                                                                                                                                                                                                                                                                                                                                                                                                                                                                                                                                                                                                                                                                                                                                                                                                                                                                                                                                                                                                                                                                                                                                                                                                                                                                                                                                                                                                                                                                                                                                                                                                                                                                                                                                                                                                                                                                                                                                                                                                                                                                                                             | ed Hardwood   | Pulp        |
|--------------------------------------------------------------------------------------------------------------------------------------------------------------------------------------------------------------------------------------------------------------------------------------------------------------------------------------------------------------------------------------------------------------------------------------------------------------------------------------------------------------------------------------------------------------------------------------------------------------------------------------------------------------------------------------------------------------------------------------------------------------------------------------------------------------------------------------------------------------------------------------------------------------------------------------------------------------------------------------------------------------------------------------------------------------------------------------------------------------------------------------------------------------------------------------------------------------------------------------------------------------------------------------------------------------------------------------------------------------------------------------------------------------------------------------------------------------------------------------------------------------------------------------------------------------------------------------------------------------------------------------------------------------------------------------------------------------------------------------------------------------------------------------------------------------------------------------------------------------------------------------------------------------------------------------------------------------------------------------------------------------------------------------------------------------------------------------------------------------------------------|---------------|-------------|
| Name and Address of the Owner, where the Owner, which is | 23,257.26 (35 | % of Total) |
|                                                                                                                                                                                                                                                                                                                                                                                                                                                                                                                                                                                                                                                                                                                                                                                                                                                                                                                                                                                                                                                                                                                                                                                                                                                                                                                                                                                                                                                                                                                                                                                                                                                                                                                                                                                                                                                                                                                                                                                                                                                                                                                                | 16,750.88 (72 |             |
|                                                                                                                                                                                                                                                                                                                                                                                                                                                                                                                                                                                                                                                                                                                                                                                                                                                                                                                                                                                                                                                                                                                                                                                                                                                                                                                                                                                                                                                                                                                                                                                                                                                                                                                                                                                                                                                                                                                                                                                                                                                                                                                                | .38 (28% of I |             |
|                                                                                                                                                                                                                                                                                                                                                                                                                                                                                                                                                                                                                                                                                                                                                                                                                                                                                                                                                                                                                                                                                                                                                                                                                                                                                                                                                                                                                                                                                                                                                                                                                                                                                                                                                                                                                                                                                                                                                                                                                                                                                                                                | Actual        | Estimate    |
| Tons                                                                                                                                                                                                                                                                                                                                                                                                                                                                                                                                                                                                                                                                                                                                                                                                                                                                                                                                                                                                                                                                                                                                                                                                                                                                                                                                                                                                                                                                                                                                                                                                                                                                                                                                                                                                                                                                                                                                                                                                                                                                                                                           | 596.34        | 1300        |
| In Per                                                                                                                                                                                                                                                                                                                                                                                                                                                                                                                                                                                                                                                                                                                                                                                                                                                                                                                                                                                                                                                                                                                                                                                                                                                                                                                                                                                                                                                                                                                                                                                                                                                                                                                                                                                                                                                                                                                                                                                                                                                                                                                         | \$39.00       | \$39.00     |
| Money In                                                                                                                                                                                                                                                                                                                                                                                                                                                                                                                                                                                                                                                                                                                                                                                                                                                                                                                                                                                                                                                                                                                                                                                                                                                                                                                                                                                                                                                                                                                                                                                                                                                                                                                                                                                                                                                                                                                                                                                                                                                                                                                       | \$23,257.26   | \$50,700.00 |
| Stumpage                                                                                                                                                                                                                                                                                                                                                                                                                                                                                                                                                                                                                                                                                                                                                                                                                                                                                                                                                                                                                                                                                                                                                                                                                                                                                                                                                                                                                                                                                                                                                                                                                                                                                                                                                                                                                                                                                                                                                                                                                                                                                                                       | \$19.80       | \$19.80     |
| Freight                                                                                                                                                                                                                                                                                                                                                                                                                                                                                                                                                                                                                                                                                                                                                                                                                                                                                                                                                                                                                                                                                                                                                                                                                                                                                                                                                                                                                                                                                                                                                                                                                                                                                                                                                                                                                                                                                                                                                                                                                                                                                                                        | \$8.29        | \$9.00      |
| Cutting                                                                                                                                                                                                                                                                                                                                                                                                                                                                                                                                                                                                                                                                                                                                                                                                                                                                                                                                                                                                                                                                                                                                                                                                                                                                                                                                                                                                                                                                                                                                                                                                                                                                                                                                                                                                                                                                                                                                                                                                                                                                                                                        | \$0.00        | \$0.00      |
| Skidding                                                                                                                                                                                                                                                                                                                                                                                                                                                                                                                                                                                                                                                                                                                                                                                                                                                                                                                                                                                                                                                                                                                                                                                                                                                                                                                                                                                                                                                                                                                                                                                                                                                                                                                                                                                                                                                                                                                                                                                                                                                                                                                       | \$0.00        | \$0.00      |
| Other                                                                                                                                                                                                                                                                                                                                                                                                                                                                                                                                                                                                                                                                                                                                                                                                                                                                                                                                                                                                                                                                                                                                                                                                                                                                                                                                                                                                                                                                                                                                                                                                                                                                                                                                                                                                                                                                                                                                                                                                                                                                                                                          | \$0.00        | \$0.00      |
| Other                                                                                                                                                                                                                                                                                                                                                                                                                                                                                                                                                                                                                                                                                                                                                                                                                                                                                                                                                                                                                                                                                                                                                                                                                                                                                                                                                                                                                                                                                                                                                                                                                                                                                                                                                                                                                                                                                                                                                                                                                                                                                                                          | \$0.00        | \$0.00      |
| Out Per                                                                                                                                                                                                                                                                                                                                                                                                                                                                                                                                                                                                                                                                                                                                                                                                                                                                                                                                                                                                                                                                                                                                                                                                                                                                                                                                                                                                                                                                                                                                                                                                                                                                                                                                                                                                                                                                                                                                                                                                                                                                                                                        | \$28.09       | \$28.80     |
| Payments                                                                                                                                                                                                                                                                                                                                                                                                                                                                                                                                                                                                                                                                                                                                                                                                                                                                                                                                                                                                                                                                                                                                                                                                                                                                                                                                                                                                                                                                                                                                                                                                                                                                                                                                                                                                                                                                                                                                                                                                                                                                                                                       | \$16,750.88   | \$37,440.00 |
| Net Per                                                                                                                                                                                                                                                                                                                                                                                                                                                                                                                                                                                                                                                                                                                                                                                                                                                                                                                                                                                                                                                                                                                                                                                                                                                                                                                                                                                                                                                                                                                                                                                                                                                                                                                                                                                                                                                                                                                                                                                                                                                                                                                        | \$10.91       | \$10.20     |
| Net Total                                                                                                                                                                                                                                                                                                                                                                                                                                                                                                                                                                                                                                                                                                                                                                                                                                                                                                                                                                                                                                                                                                                                                                                                                                                                                                                                                                                                                                                                                                                                                                                                                                                                                                                                                                                                                                                                                                                                                                                                                                                                                                                      | \$6,506.38    | \$13,260.00 |
| Refresh 1                                                                                                                                                                                                                                                                                                                                                                                                                                                                                                                                                                                                                                                                                                                                                                                                                                                                                                                                                                                                                                                                                                                                                                                                                                                                                                                                                                                                                                                                                                                                                                                                                                                                                                                                                                                                                                                                                                                                                                                                                                                                                                                      | Total         | Delete      |

| Money In \$2<br>Ayments \$3 | Hard Maple Lo<br>(11 %)<br>8,712.50 (13<br>3,325.72 (38<br>.78 (62 % of l | % of Total)<br>% of In) |  |  |  |
|-----------------------------|---------------------------------------------------------------------------|-------------------------|--|--|--|
| Actual Estimate             |                                                                           |                         |  |  |  |
| MBF                         | 24.64                                                                     | 4                       |  |  |  |
| In Per                      | \$353.66                                                                  | \$300.00                |  |  |  |
| Money In                    | \$8,712.50                                                                | \$1,200.00              |  |  |  |
| Stumpage                    | \$135.00                                                                  | \$135.00                |  |  |  |
| Freight                     | \$0.00                                                                    | \$0.00                  |  |  |  |
| Cutting                     | \$0.00                                                                    | \$0.00                  |  |  |  |
| Skidding                    | \$0.00                                                                    | \$0.00                  |  |  |  |
| Other                       | \$0.00                                                                    | \$0.00                  |  |  |  |
| Other                       | \$0.00                                                                    | \$0.00                  |  |  |  |
| Out Per                     | \$135.00                                                                  | \$135.00                |  |  |  |
| Payments                    | \$3,325.72                                                                | \$540.00                |  |  |  |
| Net Per                     | \$218.66                                                                  | \$165.00                |  |  |  |
| Net Total                   | \$5,386.78                                                                | \$660.00                |  |  |  |