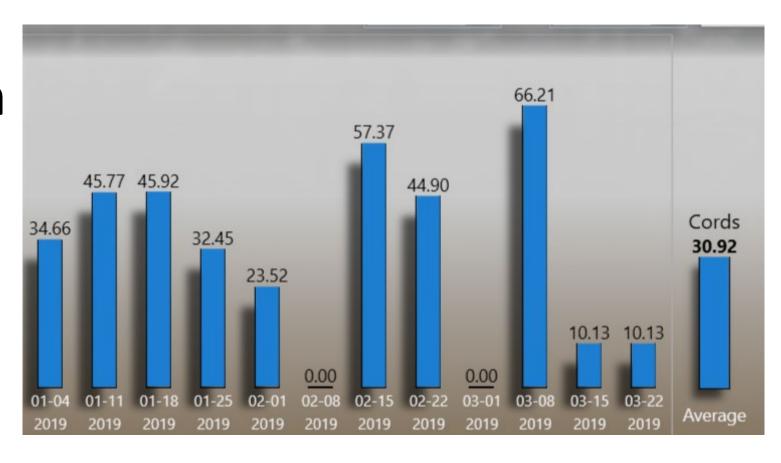

# The power of averages

Beaver the Hut Total Cords 498.53

- ➤ What's an average
- ➤ For production
- > For revenue

| Mix<br>596.34 Tons                                                                                                                                                                                                                                                                                                                                                                                                                                                                                                                                                                                                                                                                                                                                                                                                                                                                                                                                                                                                                                                                                                                                                                                                                                                                                                                                                                                                                                                                                                                                                                                                                                                                                                                                                                                                                                                                                                                                                                                                                                                                                                             | ed Hardwood   | Pulp        |
|--------------------------------------------------------------------------------------------------------------------------------------------------------------------------------------------------------------------------------------------------------------------------------------------------------------------------------------------------------------------------------------------------------------------------------------------------------------------------------------------------------------------------------------------------------------------------------------------------------------------------------------------------------------------------------------------------------------------------------------------------------------------------------------------------------------------------------------------------------------------------------------------------------------------------------------------------------------------------------------------------------------------------------------------------------------------------------------------------------------------------------------------------------------------------------------------------------------------------------------------------------------------------------------------------------------------------------------------------------------------------------------------------------------------------------------------------------------------------------------------------------------------------------------------------------------------------------------------------------------------------------------------------------------------------------------------------------------------------------------------------------------------------------------------------------------------------------------------------------------------------------------------------------------------------------------------------------------------------------------------------------------------------------------------------------------------------------------------------------------------------------|---------------|-------------|
| Name and Address of the Owner, where the Owner, which is | 23,257.26 (35 | % of Total) |
|                                                                                                                                                                                                                                                                                                                                                                                                                                                                                                                                                                                                                                                                                                                                                                                                                                                                                                                                                                                                                                                                                                                                                                                                                                                                                                                                                                                                                                                                                                                                                                                                                                                                                                                                                                                                                                                                                                                                                                                                                                                                                                                                | 16,750.88 (72 |             |
|                                                                                                                                                                                                                                                                                                                                                                                                                                                                                                                                                                                                                                                                                                                                                                                                                                                                                                                                                                                                                                                                                                                                                                                                                                                                                                                                                                                                                                                                                                                                                                                                                                                                                                                                                                                                                                                                                                                                                                                                                                                                                                                                | .38 (28% of I |             |
|                                                                                                                                                                                                                                                                                                                                                                                                                                                                                                                                                                                                                                                                                                                                                                                                                                                                                                                                                                                                                                                                                                                                                                                                                                                                                                                                                                                                                                                                                                                                                                                                                                                                                                                                                                                                                                                                                                                                                                                                                                                                                                                                | Actual        | Estimate    |
| Tons                                                                                                                                                                                                                                                                                                                                                                                                                                                                                                                                                                                                                                                                                                                                                                                                                                                                                                                                                                                                                                                                                                                                                                                                                                                                                                                                                                                                                                                                                                                                                                                                                                                                                                                                                                                                                                                                                                                                                                                                                                                                                                                           | 596.34        | 1300        |
| In Per                                                                                                                                                                                                                                                                                                                                                                                                                                                                                                                                                                                                                                                                                                                                                                                                                                                                                                                                                                                                                                                                                                                                                                                                                                                                                                                                                                                                                                                                                                                                                                                                                                                                                                                                                                                                                                                                                                                                                                                                                                                                                                                         | \$39.00       | \$39.00     |
| Money In                                                                                                                                                                                                                                                                                                                                                                                                                                                                                                                                                                                                                                                                                                                                                                                                                                                                                                                                                                                                                                                                                                                                                                                                                                                                                                                                                                                                                                                                                                                                                                                                                                                                                                                                                                                                                                                                                                                                                                                                                                                                                                                       | \$23,257.26   | \$50,700.00 |
| Stumpage                                                                                                                                                                                                                                                                                                                                                                                                                                                                                                                                                                                                                                                                                                                                                                                                                                                                                                                                                                                                                                                                                                                                                                                                                                                                                                                                                                                                                                                                                                                                                                                                                                                                                                                                                                                                                                                                                                                                                                                                                                                                                                                       | \$19.80       | \$19.80     |
| Freight                                                                                                                                                                                                                                                                                                                                                                                                                                                                                                                                                                                                                                                                                                                                                                                                                                                                                                                                                                                                                                                                                                                                                                                                                                                                                                                                                                                                                                                                                                                                                                                                                                                                                                                                                                                                                                                                                                                                                                                                                                                                                                                        | \$8.29        | \$9.00      |
| Cutting                                                                                                                                                                                                                                                                                                                                                                                                                                                                                                                                                                                                                                                                                                                                                                                                                                                                                                                                                                                                                                                                                                                                                                                                                                                                                                                                                                                                                                                                                                                                                                                                                                                                                                                                                                                                                                                                                                                                                                                                                                                                                                                        | \$0.00        | \$0.00      |
| Skidding                                                                                                                                                                                                                                                                                                                                                                                                                                                                                                                                                                                                                                                                                                                                                                                                                                                                                                                                                                                                                                                                                                                                                                                                                                                                                                                                                                                                                                                                                                                                                                                                                                                                                                                                                                                                                                                                                                                                                                                                                                                                                                                       | \$0.00        | \$0.00      |
| Other                                                                                                                                                                                                                                                                                                                                                                                                                                                                                                                                                                                                                                                                                                                                                                                                                                                                                                                                                                                                                                                                                                                                                                                                                                                                                                                                                                                                                                                                                                                                                                                                                                                                                                                                                                                                                                                                                                                                                                                                                                                                                                                          | \$0.00        | \$0.00      |
| Other                                                                                                                                                                                                                                                                                                                                                                                                                                                                                                                                                                                                                                                                                                                                                                                                                                                                                                                                                                                                                                                                                                                                                                                                                                                                                                                                                                                                                                                                                                                                                                                                                                                                                                                                                                                                                                                                                                                                                                                                                                                                                                                          | \$0.00        | \$0.00      |
| Out Per                                                                                                                                                                                                                                                                                                                                                                                                                                                                                                                                                                                                                                                                                                                                                                                                                                                                                                                                                                                                                                                                                                                                                                                                                                                                                                                                                                                                                                                                                                                                                                                                                                                                                                                                                                                                                                                                                                                                                                                                                                                                                                                        | \$28.09       | \$28.80     |
| Payments                                                                                                                                                                                                                                                                                                                                                                                                                                                                                                                                                                                                                                                                                                                                                                                                                                                                                                                                                                                                                                                                                                                                                                                                                                                                                                                                                                                                                                                                                                                                                                                                                                                                                                                                                                                                                                                                                                                                                                                                                                                                                                                       | \$16,750.88   | \$37,440.00 |
| Net Per                                                                                                                                                                                                                                                                                                                                                                                                                                                                                                                                                                                                                                                                                                                                                                                                                                                                                                                                                                                                                                                                                                                                                                                                                                                                                                                                                                                                                                                                                                                                                                                                                                                                                                                                                                                                                                                                                                                                                                                                                                                                                                                        | \$10.91       | \$10.20     |
| Net Total                                                                                                                                                                                                                                                                                                                                                                                                                                                                                                                                                                                                                                                                                                                                                                                                                                                                                                                                                                                                                                                                                                                                                                                                                                                                                                                                                                                                                                                                                                                                                                                                                                                                                                                                                                                                                                                                                                                                                                                                                                                                                                                      | \$6,506.38    | \$13,260.00 |
| Refresh 1                                                                                                                                                                                                                                                                                                                                                                                                                                                                                                                                                                                                                                                                                                                                                                                                                                                                                                                                                                                                                                                                                                                                                                                                                                                                                                                                                                                                                                                                                                                                                                                                                                                                                                                                                                                                                                                                                                                                                                                                                                                                                                                      | Total         | Delete      |