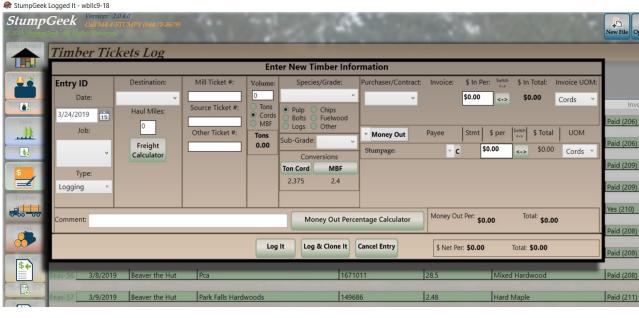

### **Introducing StumpGeek**

- 2012 started
- Released StumpGeek1 in 2015
- Released version 2 in fall 2018
- Currently around 40 users in 9 states

Timber business management in the digital age

# Manage Products

- ➤ Loggers and Truckers product
- >UOM/volume
- ➤ Making a list

# **Manage Products**

- ➤ Loggers and Truckers product
- >UOM/volume
- ➤ Making a list

# Manage the Product

- ➤ Loggers and Truckers product
- >UOM/volume
- **≻**Making a list

# Manage Products

- ➤ Loggers and Truckers product
- **>**UOM/volume
- **≻**Making a list

Work: 715-612-6189

Mobile:

E-Mail: wes@wesleybushor.com